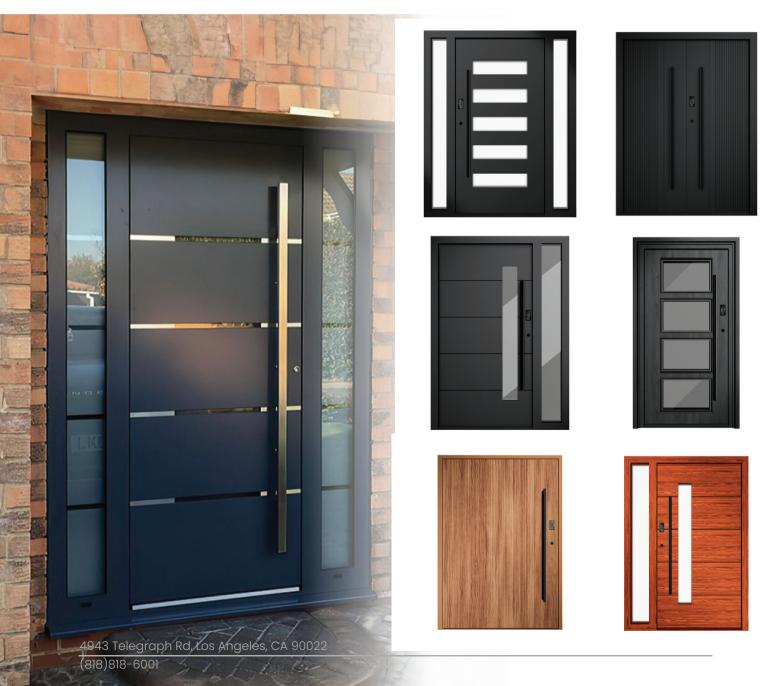

## **Main Entry Doors**

## **Hinged Doors**

Teza's hinged aluminum entry doors blend elegance with functionality, offering a timeless solution for any home or business. Made from high-quality aluminum with a powder-coated finish, these doors ensure durability and weather resistance. Their sleek design includes advanced security features for peace of mind while enhancing your property's aesthetic appeal. Available in various styles and finishes, Teza's hinged doors can be customized to suit your taste and architectural style, making them a versatile and attractive choice for any entrance.