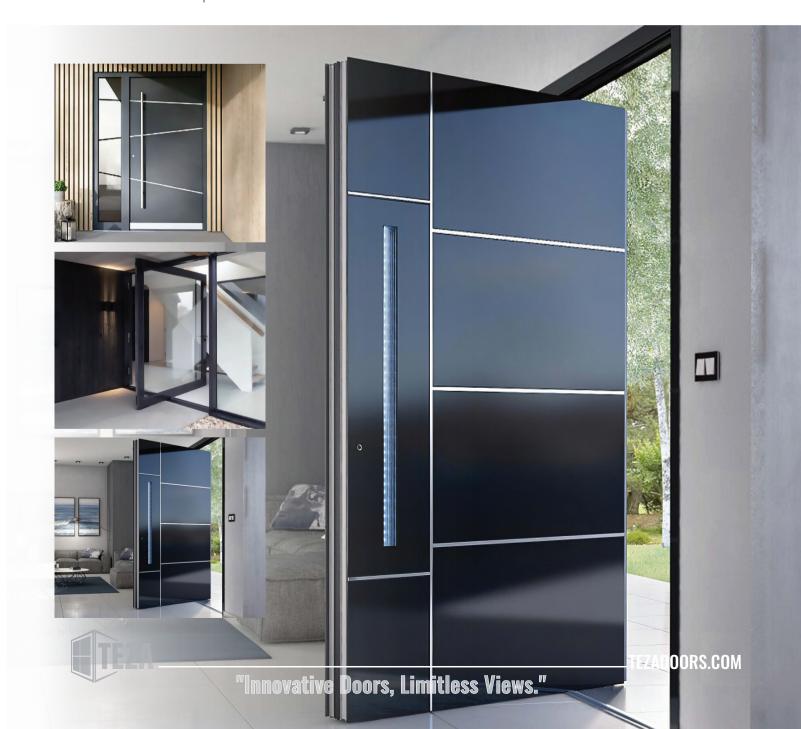

## **Pivot Doors**

Teza's pivot aluminum entry doors redefine modern luxury with their bold, innovative design. Unlike traditional hinged doors, pivot doors rotate on a central axis, creating a stunning visual impact and a seamless entry experience. Built from premium aluminum with a durable powder-coated finish, these doors offer strength and longevity. The minimalist design and large surface area allow more natural light and an unobstructed view, making them ideal for contemporary homes and commercial spaces. Teza's pivot doors are a statement piece of cutting-edge design and superior craftsmanship.