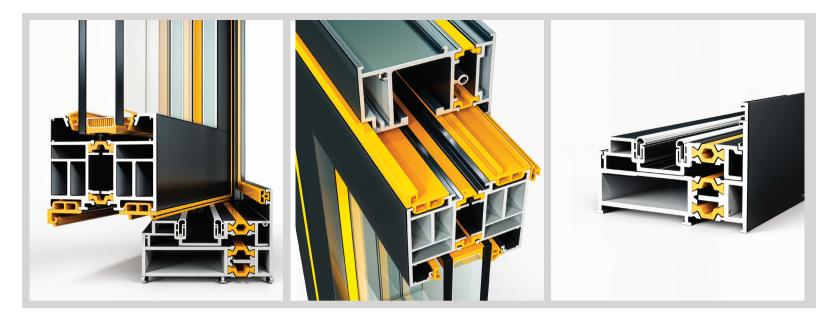

## **88 Series Bi-Fold Window**

The 88 Series Bi-fold Window is an innovative and versatile choice, perfect for enhancing residential spaces. Engineered with a thermal break, this window ensures superior insulation and energy efficiency in any climate. Its powder-coated finish provides a sleek and durable appearance, while the ability to slide in both directions offers flexible and convenient operation. Featuring Low-E2 tempered glass, the window enhances energy performance and safety. The self-locking mechanism ensures secure and reliable operation, while the included retractable screen offers protection against insects without compromising the view. The 88 Series Bi-fold Window is a stylish and practical solution, combining advanced features with a modern design

## **PRODUCT FEATURES**

- Thermal Break
- Powder Coated

- Low-E2 Tempered Glass
- Slim Frame
- IG-Argon Gas Filled Glass