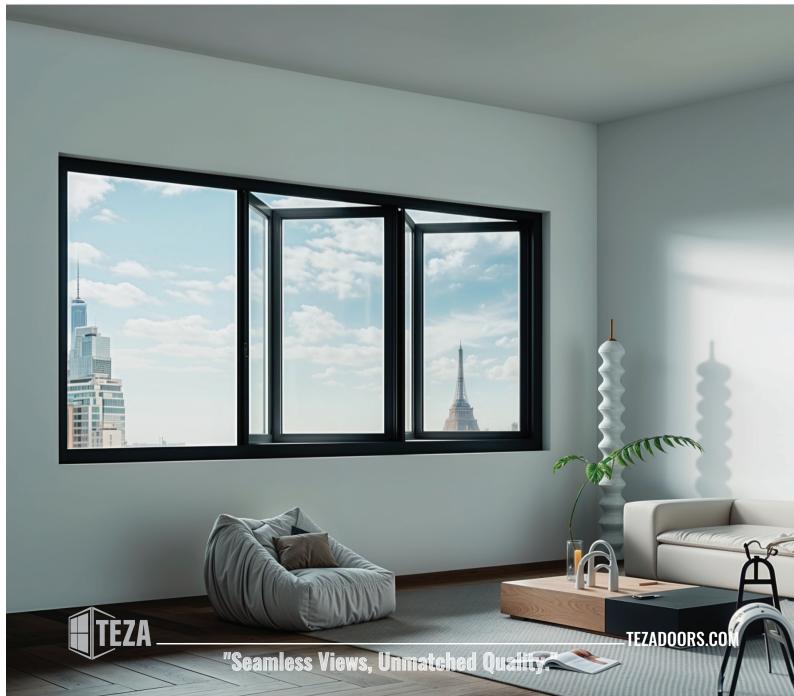

## **88 Series Bi-Fold Window**

The 88 Series Bi-fold Window is an innovative and versatile choice, perfect for enhancing residential spaces. Engineered with a thermal break, this window ensures superior insulation and energy efficiency in any climate. Its powder-coated finish provides a sleek and durable appearance, while the ability to slide in both directions offers flexible and convenient operation. Featuring Low-E2 tempered glass, the window enhances energy performance and safety. The self-locking mechanism ensures secure and reliable operation, while the included retractable screen offers protection against insects without compromising the view. The 88 Series Bi-fold Window is a stylish and practical solution, combining advanced features with a modern design

These windows are designed with a  $2\frac{1}{2}$ " (64mm) frame depth and can be seamlessly integrated with our other windows to maximize views. They are available in widths ranging from 18" to 36" and heights from 47" to 112".