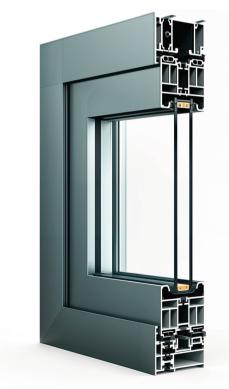

## **88 Series Bi-Fold Window**

The 88 Series Bi-fold Window is an innovative and versatile choice, perfect for enhancing residential spaces. Engineered with a thermal break, this window ensures superior insulation and energy efficiency in any climate. Its powder-coated finish provides a sleek and durable appearance, while the ability to slide in both directions offers flexible and convenient operation. Featuring Low-E2 tempered glass, the window enhances energy performance and safety. The self-locking mechanism ensures secure and reliable operation, while the included retractable screen offers protection against insects without compromising the view. The 88 Series Bi-fold Window is a stylish and practical solution, combining advanced features with a modern design

These windows are designed with a  $2\frac{1}{2}$ " (64mm) frame depth and can be seamlessly integrated with our other windows to maximize views. They are available in widths ranging from 18" to 36" and heights from 47" to 112".

## **PRODUCT FEATURES**

- Thermal Break
- Powder Coated

- Low-E2 Tempered Glass
- Slim Frame
- IG-Argon Gas Filled Glass