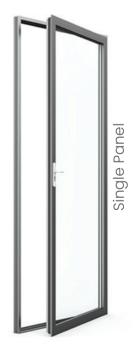

## **65 Series French Door**

The 65 Series French Door is an elegant and highly functional addition to any home or commercial space. Featuring a thermal break, this door offers excellent insulation, making it energy-efficient and suitable for any climate. The powder-coated finish ensures a sleek, modern appearance while providing durability and resistance to wear. With Low-E2 tempered glass, the door enhances energy efficiency and safety. Its slim frame design adds to the aesthetic appeal, making it a stylish focal point. The adjustable hinges allow for precise installation and smooth operation, while the secure 3-point locking system ensures maximum security. A well-designed threshold completes the package, making the 65 Series French Door a perfect blend of beauty, functionality, and durability.

These doors feature a 2 1/2" (64mm) frame depth and can be seamlessly integrated with our windows for maximum views. They are available in widths ranging from 18" to 36" and heights from 47" to 112".