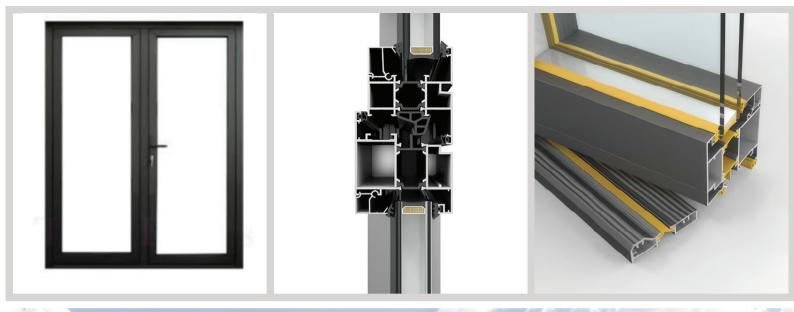

## **65 Series French Door**

The 65 Series French Door is an elegant and highly functional addition to any home or commercial space. Featuring a thermal break, this door offers excellent insulation, making it energy-efficient and suitable for any climate. The powder-coated finish ensures a sleek, modern appearance while providing durability and resistance to wear. With Low-E2 tempered glass, the door enhances energy efficiency and safety. Its slim frame design adds to the aesthetic appeal, making it a stylish focal point. The adjustable hinges allow for precise installation and smooth operation, while the secure 3-point locking system ensures maximum security. A well-designed threshold completes the package, making the 65 Series French Door a perfect blend of beauty, functionality, and durability.

## **PRODUCT FEATURES**

- Thermal Break
- Powder Coated
- Low-E2 Tempered Glass
- Slim Frame

- Adjustable Hinges
- 3 Point Lock
- Well-Designed Threshold
- IG Argon Gas Filled Glass