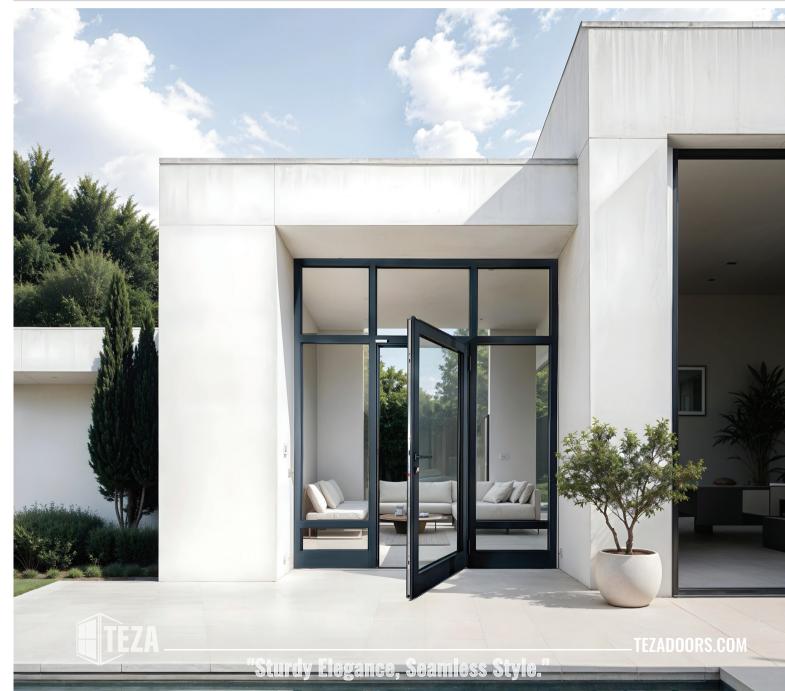

## **65 Series French Door**

The 65 Series French Door is an elegant and highly functional addition to any home or commercial space. Featuring a thermal break, this door offers excellent insulation, making it energy-efficient and suitable for any climate. The powder-coated finish ensures a sleek, modern appearance while providing durability and resistance to wear. With Low-E2 tempered glass, the door enhances energy efficiency and safety. Its slim frame design adds to the aesthetic appeal, making it a stylish focal point. The adjustable hinges allow for precise installation and smooth operation, while the secure 3-point locking system ensures maximum security. A well-designed threshold completes the package, making the 65 Series French Door a perfect blend of beauty, functionality, and durability.

These doors feature a 2 1/2" (64mm) frame depth and can be seamlessly integrated with our windows for maximum views. They are available in widths ranging from 18" to 36" and heights from 47" to 112".

## **PRODUCT FEATURES**

- Thermal Break
- Powder Coated
- Low-E2 Tempered Glass
- Slim Frame

- Adjustable Hinges
- 3 Point Lock
- Well-Designed Threshold
- IG Argon Gas Filled Glass