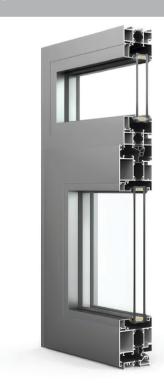

## **65 Series French Door**

The 65 Series French Door is an elegant and highly functional addition to any home or commercial space. Featuring a thermal break, this door offers excellent insulation, making it energy-efficient and suitable for any climate. The powder-coated finish ensures a sleek, modern appearance while providing durability and resistance to wear. With Low-E2 tempered glass, the door enhances energy efficiency and safety. Its slim frame design adds to the aesthetic appeal, making it a stylish focal point. The adjustable hinges allow for precise installation and smooth operation, while the secure 3-point locking system ensures maximum security. A well-designed threshold completes the package, making the 65 Series French Door a perfect blend of beauty, functionality, and durability.

## **PRODUCT FEATURES**

- Thermal Break
- Powder Coated
- Low-E2 Tempered Glass
- Slim Frame

- Adjustable Hinges
- 3 Point Lock
- Well-Designed Threshold
- IG Argon Gas Filled Glass