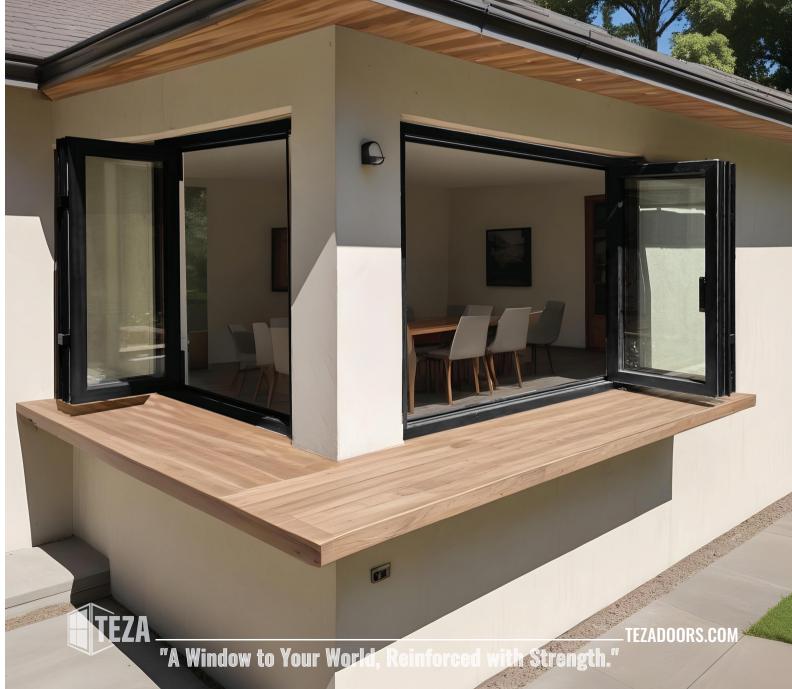

## **60 Series Free Fly Folding Window**

The 60 Series Free Fly Bi-fold Window is an innovative and versatile choice, perfect for enhancing residential spaces. Engineered with a thermal break, this window ensures superior insulation and energy efficiency in any climate. Its powder-coated finish provides a sleek and durable appearance, while the ability to slide in both directions offers flexible and convenient operation. Featuring Low-E2 tempered glass, the window enhances energy performance and safety. The self-locking mechanism ensures secure and reliable operation, while the included retractable screen offers protection against insects without compromising the view. The 60 Series Free Fly Bi-fold Window is a stylish and practical solution, combining advanced features with a modern design.

These are designed with a  $2\frac{1}{2}$ " (64mm) frame depth and can be seamlessly integrated with our windows to maximize views. They are available in widths ranging from 18" to 36" and heights from 47" to 112".