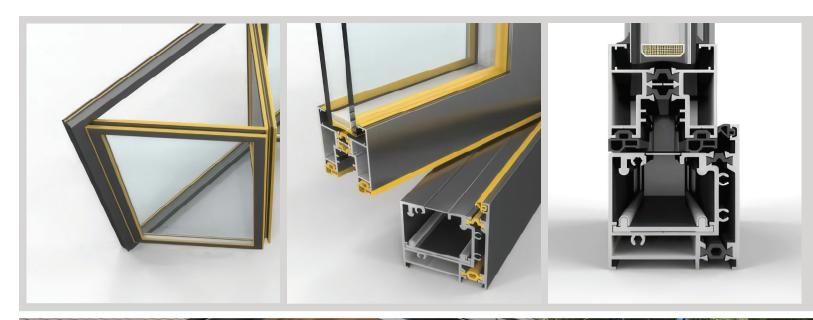

## **60 Series Free Fly Folding Window**

The 60 Series Free Fly Bi-fold Window is an innovative and versatile choice, perfect for enhancing residential spaces. Engineered with a thermal break, this window ensures superior insulation and energy efficiency in any climate. Its powder-coated finish provides a sleek and durable appearance, while the ability to slide in both directions offers flexible and convenient operation. Featuring Low-E2 tempered glass, the window enhances energy performance and safety. The self-locking mechanism ensures secure and reliable operation, while the included retractable screen offers protection against insects without compromising the view. The 60 Series Free Fly Bi-fold Window is a stylish and practical solution, combining advanced features with a modern design.

## **PRODUCT FEATURES**

- Thermal Break
- Powder Coated
- Free Fly (Open to both sides)
- Low-E2 Tempered Glass
- Self Locking Mechanism
- Retractable Screen
- IG-Argon Gas Filled Glass

4943 Telegraph Rd, Los Angeles, CA 90022