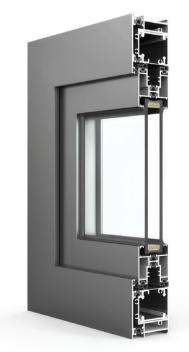

## **60 Series Free Fly Folding Window**

The 60 Series Free Fly Bi-fold Window is an innovative and versatile choice, perfect for enhancing residential spaces. Engineered with a thermal break, this window ensures superior insulation and energy efficiency in any climate. Its powder-coated finish provides a sleek and durable appearance, while the ability to slide in both directions offers flexible and convenient operation. Featuring Low-E2 tempered glass, the window enhances energy performance and safety. The self-locking mechanism ensures secure and reliable operation, while the included retractable screen offers protection against insects without compromising the view. The 60 Series Free Fly Bi-fold Window is a stylish and practical solution, combining advanced features with a modern design.

## **PRODUCT FEATURES**

- Thermal Break
- Powder Coated
- Free Fly (Open to both sides)
- Low-E2 Tempered Glass
- Self Locking Mechanism
- Retractable Screen
- IG-Argon Gas Filled Glass

4943 Telegraph Rd, Los Angeles, CA 90022