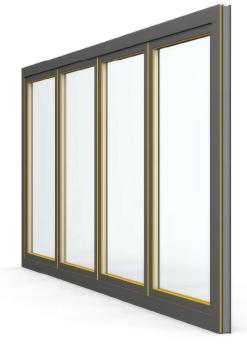

## **60 Series Free Fly Folding Window**

The 60 Series Free Fly Bi-fold Window is an innovative and versatile choice, perfect for enhancing residential spaces. Engineered with a thermal break, this window ensures superior insulation and energy efficiency in any climate. Its powder-coated finish provides a sleek and durable appearance, while the ability to slide in both directions offers flexible and convenient operation. Featuring Low-E2 tempered glass, the window enhances energy performance and safety. The self-locking mechanism ensures secure and reliable operation, while the included retractable screen offers protection against insects without compromising the view. The 60 Series Free Fly Bi-fold Window is a stylish and practical solution, combining advanced features with a modern design.

These are designed with a  $2\frac{1}{2}$ " (64mm) frame depth and can be seamlessly integrated with our windows to maximize views. They are available in widths ranging from 18" to 36" and heights from 47" to 112".