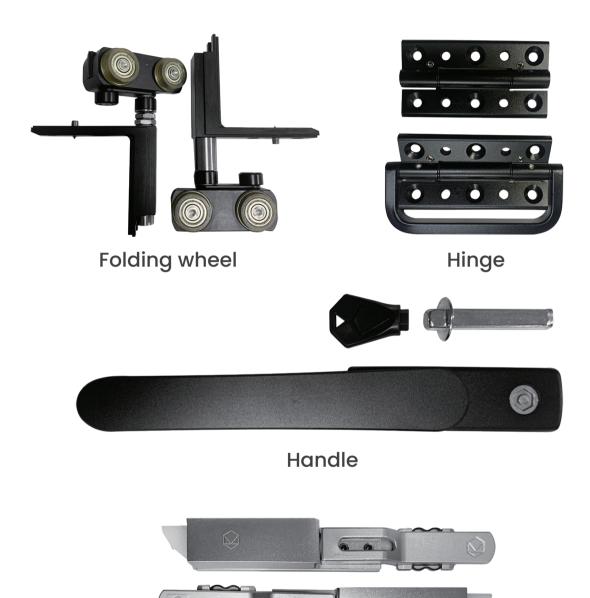

fety. The self-locking mechanism ensures secure and reliable operation, while the included retractable screen offers protection against insects without compromising the view. The 60 Series Free Fly Bi-fold Window is a stylish and practical solution, combining advanced features with a modern design.

These are designed with a  $2\frac{1}{2}$ " (64mm) frame depth and can be seamlessly integrated with our windows to maximize views. They are available in widths ranging from 18" to 36" and heights from 47" to 112".

## **PRODUCT FEATURES**

- Thermal Break
- Powder Coated
- Free Fly (Open to both sides)
- Low-E2 Tempered Glass
- Self Locking Mechanism
- Retractable Screen
- IG-Argon Gas Filled Glass







4943 Telegraph Rd, Los Angeles, CA 90022

(818)818-6001





## **Product Accessories**



Automatic latch+Transmission box