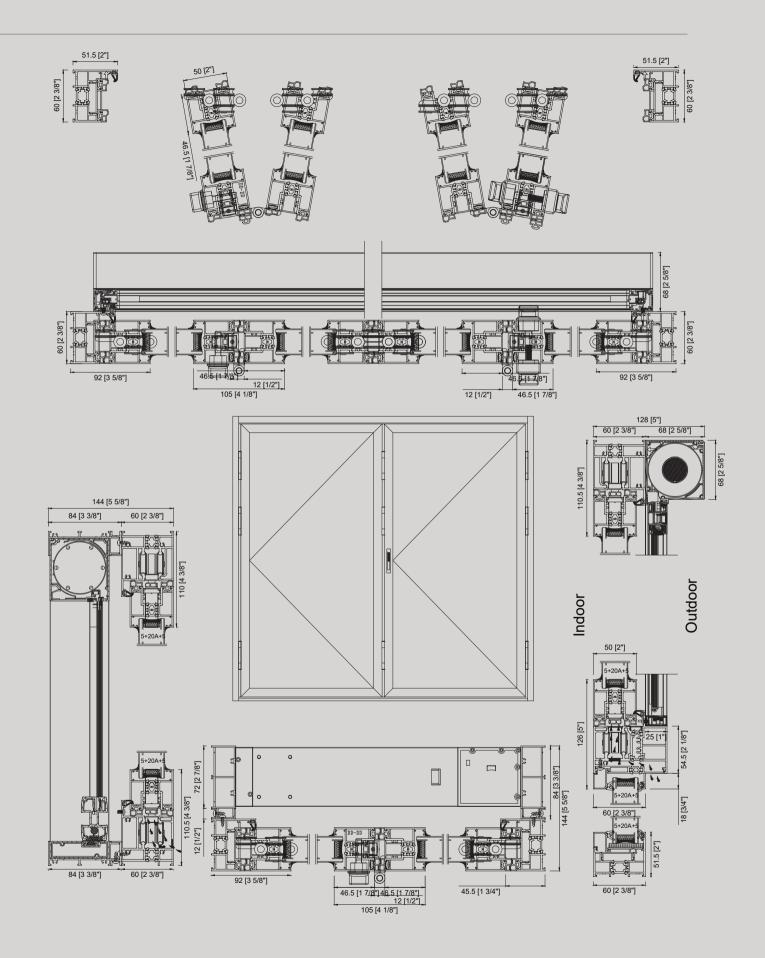

These are designed with a  $2\frac{1}{2}$ " (64mm) frame depth and can be seamlessly integrated with our windows to maximize views. They are available in widths ranging from 18" to 36" and heights from 47" to 112".