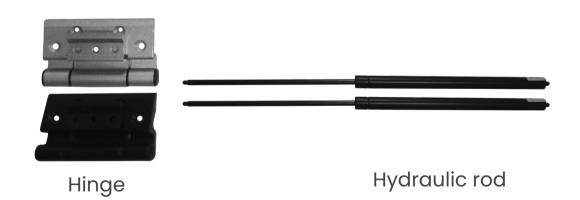

eavy-duty gas strut that provides smooth and reliable operation. Security is enhanced with a robust two-point locking system. The window features innovative weeping holes for superior water drainage, preventing moisture buildup. A durable, built-in screen offers protection from insects while maintaining ventilation. The Low-E2 tempered glass not only enhances safety but also provides excellent insulation, making this awning window a stylish and functional addition to any space.

## **PRODUCT FEATURES**

- Thermal Break
- Powder Coated
- Opens 90 Degrees
- Heavy Duty Gas Strut
- Two Point Lock System
- Innovative Weep Holes
- IG-Argon Gas Filled Glass
- Durable Built-In Screen
- Low-E2 Tempered Glass









(818)818-6001





## **55 Product Accessories**









Base for hydraulic rod