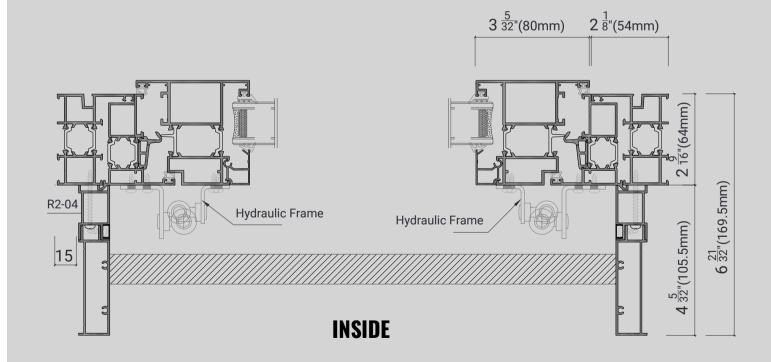

## **55 Series Hydraulic Awning Window**

The 55 Series Hydraulic Awning Window is a premium choice for residential buildings, designed with a thermal break to ensure exceptional energy efficiency. Powder-coated for a sleek, durable finish, this window opens a full 90 degrees, facilitated by a heavy-duty gas strut that provides smooth and reliable operation. Security is enhanced with a robust two-point locking system. The window features innovative weeping holes for superior water drainage, preventing moisture buildup. A durable, built-in screen offers protection from insects while maintaining ventilation. The Low-E2 tempered glass not only enhances safety but also provides excellent insulation, making this awning window a stylish and functional addition to any space.

## **PRODUCT FEATURES**

- Thermal Break
- Powder Coated
- Opens 90 Degrees
- Heavy Duty Gas Strut
- Two Point Lock System
- Innovative Weep Holes
- IG-Argon Gas Filled Glass
- Durable Built-In Screen
- Low-E2 Tempered Glass