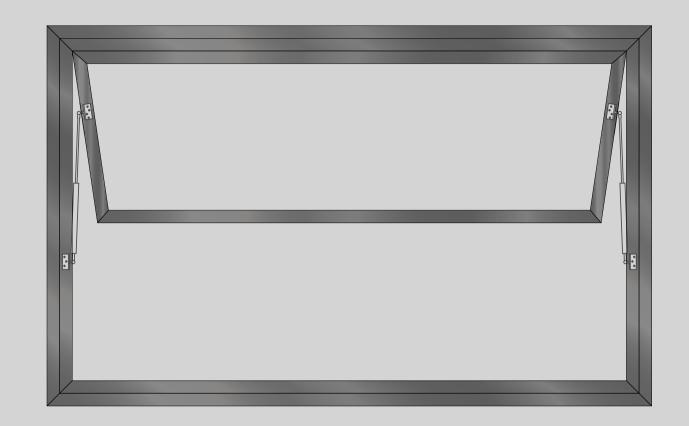

## **55 Series Hydraulic Awning Window**

The 55 Series Hydraulic Awning Window is a premium choice for residential buildings, designed with a thermal break to ensure exceptional energy efficiency. Powder-coated for a sleek, durable finish, this window opens a full 90 degrees, facilitated by a heavy-duty gas strut that provides smooth and reliable operation. Security is enhanced with a robust two-point locking system. The window features innovative weeping holes for superior water drainage, preventing moisture buildup. A durable, built-in screen offers protection from insects while maintaining ventilation. The Low-E2 tempered glass not only enhances safety but also provides excellent insulation, making this awning window a stylish and functional addition to any space.

## **PRODUCT FEATURES**

- Thermal Break
- Powder Coated
- Opens 90 Degrees
- Heavy Duty Gas Strut
- Two Point Lock System
- Innovative Weep Holes
- IG-Argon Gas Filled Glass
- Durable Built-In Screen
- Low-E2 Tempered Glass