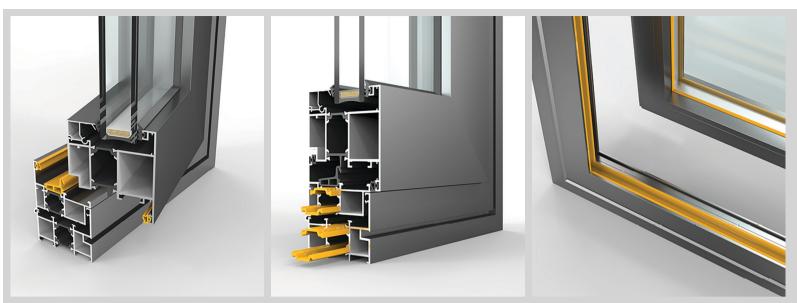

## **55 Series Hydraulic Awning Window**

The 55 Series Hydraulic Awning Window is a premium choice for residential buildings, designed with a thermal break to ensure exceptional energy efficiency. Powder-coated for a sleek, durable finish, this window opens a full 90 degrees, facilitated by a heavy-duty gas strut that provides smooth and reliable operation. Security is enhanced with a robust two-point locking system. The window features innovative weeping holes for superior water drainage, preventing moisture buildup. A durable, built-in screen offers protection from insects while maintaining ventilation. The Low-E2 tempered glass not only enhances safety but also provides excellent insulation, making this awning window a stylish and functional addition to any space.

## **PRODUCT FEATURES**

- Thermal Break
- Powder Coated
- Opens 90 Degrees
- Heavy Duty Gas Strut
- Two Point Lock System
- Innovative Weep Holes
- IG-Argon Gas Filled Glass
- Durable Built-In Screen
- Low-E2 Tempered Glass