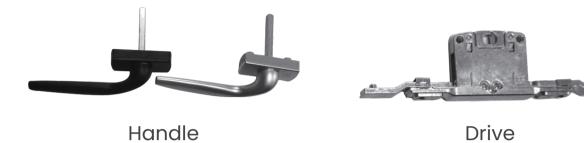

l 90 degrees, facilitated by a heavy-duty gas strut that provides smooth and reliable operation. Security is enhanced with a robust two-point locking system. The window features innovative weeping holes for superior water drainage, preventing moisture buildup. A durable, built-in screen offers protection from insects while maintaining ventilation. The Low-E2 tempered glass not only enhances safety but also provides excellent insulation, making this awning window a stylish and functional addition to any space.

## **PRODUCT FEATURES**

- Thermal Break
- Powder Coated
- Opens 90 Degrees
- Heavy Duty Gas Strut
- Two Point Lock System
- Innovative Weep Holes
- IG-Argon Gas Filled Glass
- Durable Built-In Screen
- Low-E2 Tempered Glass









(818)818-6001





## **55 Product Accessories**









Base for hydraulic rod