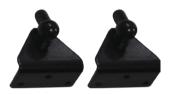

egrees, facilitated by a heavy-duty gas strut that provides smooth and reliable operation. Security is enhanced with a robust two-point locking system. The window features innovative weeping holes for superior water drainage, preventing moisture buildup. A durable, built-in screen offers protection from insects while maintaining ventilation. The Low-E2 tempered glass not only enhances safety but also provides excellent insulation, making this awning window a stylish and functional addition to any space.

## **PRODUCT FEATURES**

- Thermal Break
- Powder Coated
- Opens 90 Degrees
- Heavy Duty Gas Strut
- Two Point Lock System
- Innovative Weep Holes
- IG-Argon Gas Filled Glass
- Durable Built-In Screen
- Low-E2 Tempered Glass









(818)818-6001





## **55 Product Accessories**









Base for hydraulic rod