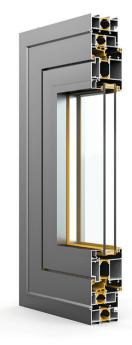

## **55 Series Hydraulic Awning Window**

The 55 Series Hydraulic Awning Window is a premium choice for residential buildings, designed with a thermal break to ensure exceptional energy efficiency. Powder-coated for a sleek, durable finish, this window opens a full 90 degrees, facilitated by a heavy-duty gas strut that provides smooth and reliable operation. Security is enhanced with a robust two-point locking system. The window features innovative weeping holes for superior water drainage, preventing moisture buildup. A durable, built-in screen offers protection from insects while maintaining ventilation. The Low-E2 tempered glass not only enhances safety but also provides excellent insulation, making this awning window a stylish and functional addition to any space.

## **PRODUCT FEATURES**

- Thermal Break
- Powder Coated
- Opens 90 Degrees
- Heavy Duty Gas Strut
- Two Point Lock System
- Innovative Weep Holes
- IG-Argon Gas Filled Glass
- Durable Built-In Screen
- Low-E2 Tempered Glass