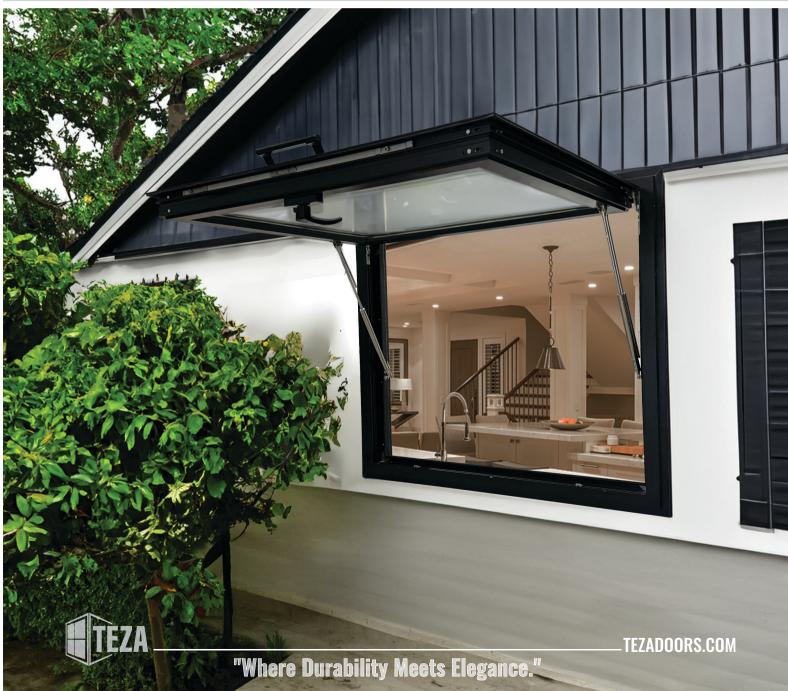

## **55 Series Hydraulic Awning Window**

The 55 Series Hydraulic Awning Window is a premium choice for residential buildings, designed with a thermal break to ensure exceptional energy efficiency. Powder-coated for a sleek, durable finish, this window opens a full 90 degrees, facilitated by a heavy-duty gas strut that provides smooth and reliable operation. Security is enhanced with a robust two-point locking system. The window features innovative weeping holes for superior water drainage, preventing moisture buildup. A durable, built-in screen offers protection from insects while maintaining ventilation. The Low-E2 tempered glass not only enhances safety but also provides excellent insulation, making this awning window a stylish and functional addition to any space.

## **PRODUCT FEATURES**

- Thermal Break
- Powder Coated
- Opens 90 Degrees
- Heavy Duty Gas Strut
- Two Point Lock System
- Innovative Weep Holes
- IG-Argon Gas Filled Glass
- Durable Built-In Screen
- Low-E2 Tempered Glass