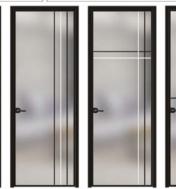

## **TEZA SLIDING DOOR**

**Single Sliding Door** 

#### **Product Characteristic:**

- + Aluminum
- + Double Pane Glass
- + Luxury Designs
- + Customizable
- + Powder Coated

**Matching Sliding Doors and interior Doors** 