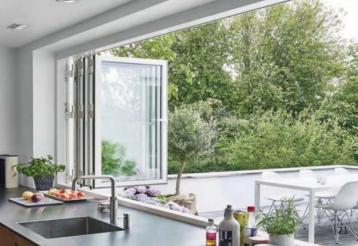

## **TEZA FOLDING WINDOW**

Teza 60 Series

#### **Product Characteristic:**

- + Aluminum
- + Hidden Hinges
- + Adjustable Hinges
- + Customizable
- + Slim Frame
- + Powder Coated

Product structure and accessories display

Heat Insulation

Sound performance