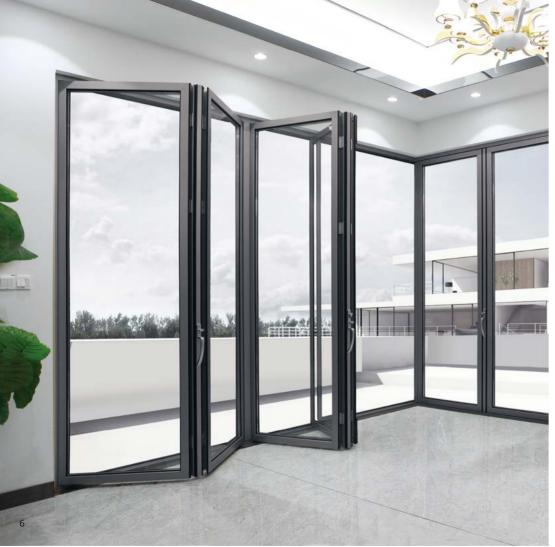

## **TEZA FOLDING DOOR**

Teza 80 series

## **Product Characteristic:**

- + Energy Efficient
- + Aluminum Thermal Break
- + Luxury Hardware
- + Hidden Hinges
- + Adjustable Hinges
- + Powder Coated Paint

Teza 80 series

Teza 80 series

**Luxury Bifold Door** 