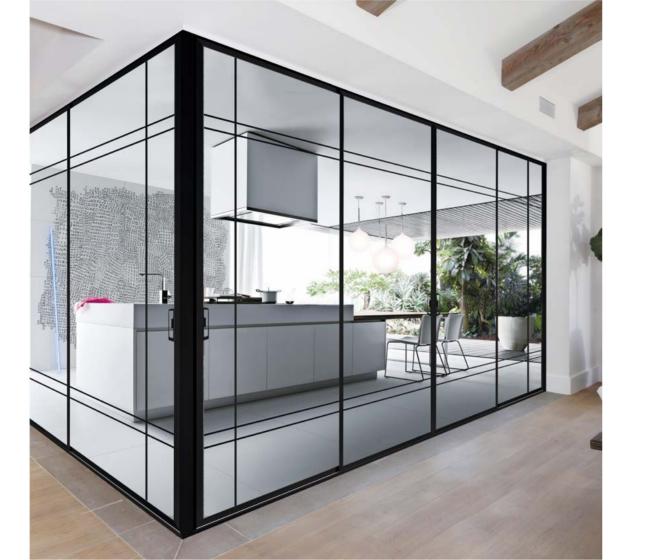

#### **TEZA SLIDING DOORS**

Slim Sliding Door Multisliding Door Corner Sliding Door Pocket Sliding Door

# **TEZA SLIDING DOOR**

Slim Sliding Door

Color Configuration

Profile Display

## **TEZA SLIDING DOOR**

**Multisliding Door** 

**Pocket Sliding Door** 

3 tracks pocket sliding door-low tracks

# **TEZA SLIDING DOOR**

**Corner Sliding Door** 