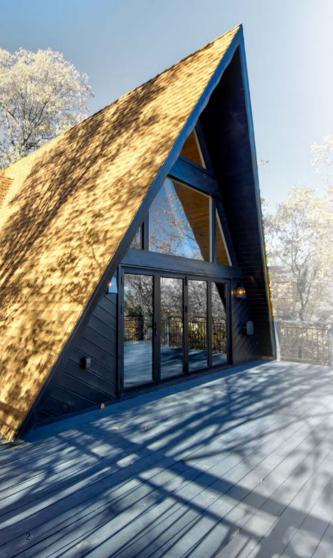

## **TEZA FOLDING DOOR**

Teza 80 series

## **Product Characteristic:**

- + Energy Efficient
- + Aluminum Thermal Break
- + Luxury Hardware
- + Hidden Hinges
- + Adjustable Hinges
- + Powder Coated Paint

Teza 80 series

Teza 80 series

**Luxury Bifold Door** 