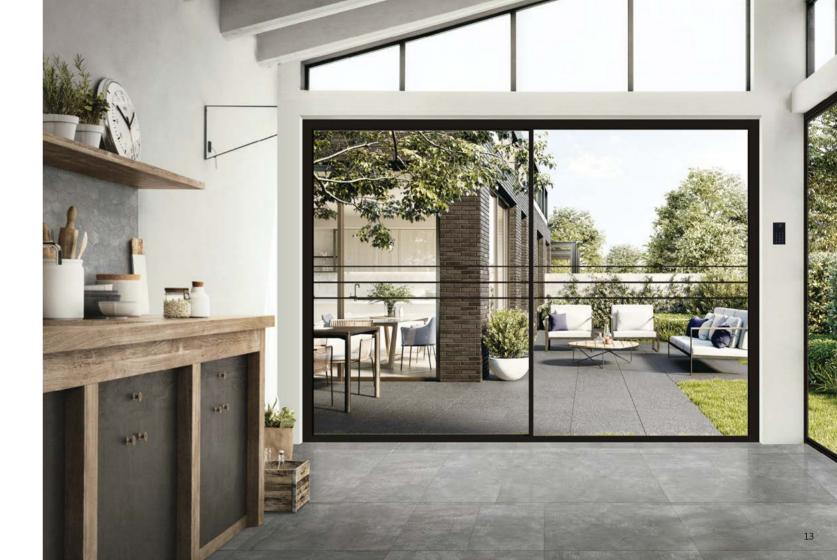

## **TEZA SLIDING DOOR**

**Multisliding Door** 

**Pocket Sliding Door** 

3 tracks pocket sliding door-low tracks

## **TEZA SLIDING DOOR**

**Single Sliding Door** 

#### **Product Characteristic:**

- + Aluminum
- + Double Pane Glass
- + Luxury Designs
- + Customizable
- + Powder Coated

**Matching Sliding Doors and interior Doors** 