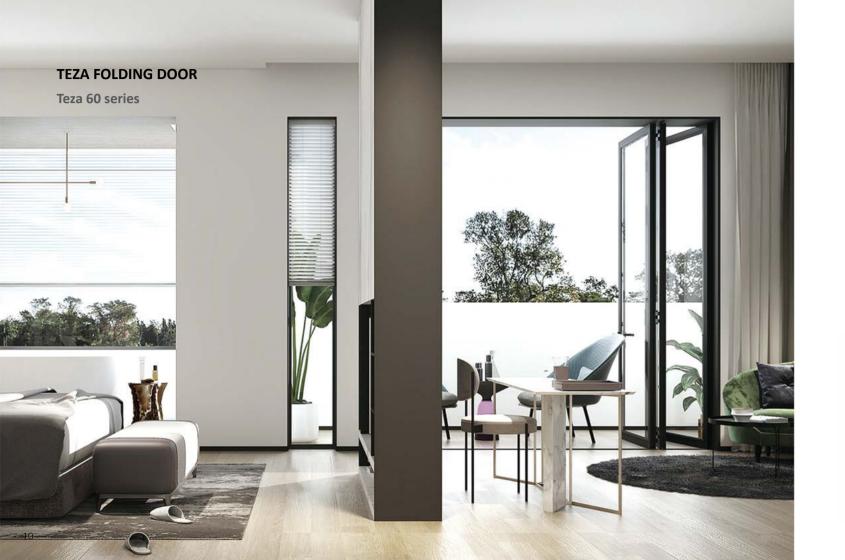

Teza 75 series

## **Product Characteristic:**

- + Energy Efficient
- + Aluminum Thermal Break
- + Heavy Duty Hardware
- + High Quality Weather Strips
- + Powder Coated Paint
- + Three Point Lock System

Product structure and accessories display