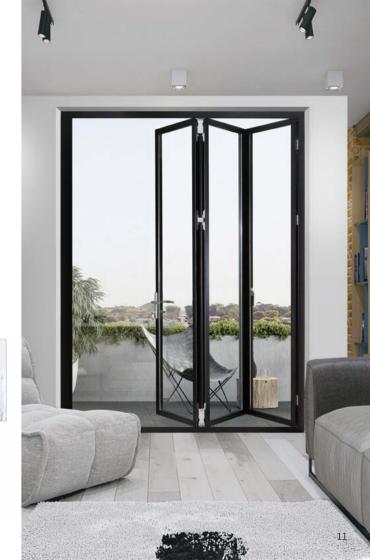

## **TEZA FOLDING DOOR**

Teza 80 series

## **Product Characteristic:**

- + Energy Efficient
- + Aluminum Thermal Break
- + Luxury Hardware
- + Hidden Hinges
- + Adjustable Hinges
- + Powder Coated Paint

Teza 80 series

Teza 80 series

**Luxury Bifold Door** 