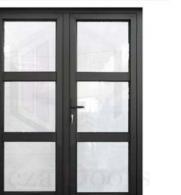

Teza 75 series

## **Product Characteristic:**

- + Energy Efficient
- + Aluminum Thermal Break
- + Heavy Duty Hardware
- + High Quality Weather Strips
- + Powder Coated Paint
- + Three Point Lock System

Product structure and accessories display