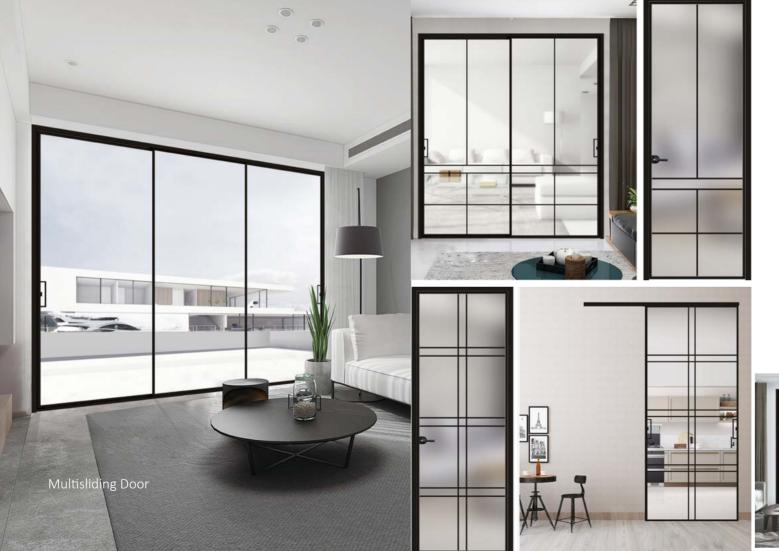

## **TEZA SLIDING DOOR**

**Multisliding Door** 

**Pocket Sliding Door** 

3 tracks pocket sliding door-low tracks