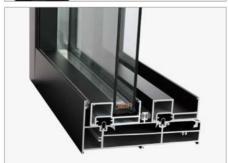

# **TEZA SLIDING DOOR**

Slim Sliding Door

Color Configuration

Profile Display

# Profile Display