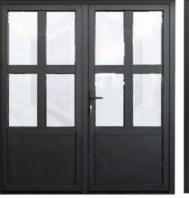

## **TEZA FRENCH DOOR**

Teza 50 Series

#### **Product Characteristic:**

- + Aluminum
- + Adjustable Hinges
- + Customizable
- + Slim Frame
- + Powder Coated