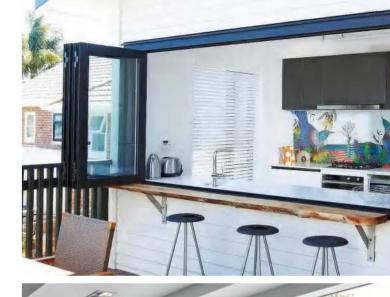

## **TEZA FOLDING DOOR**

Teza 80 series

## **Product Characteristic:**

- + Energy Efficient
- + Aluminum Thermal Break
- + Luxury Hardware
- + Hidden Hinges
- + Adjustable Hinges
- + Powder Coated Paint

Teza 80 series

Teza 80 series

**Luxury Bifold Door** 