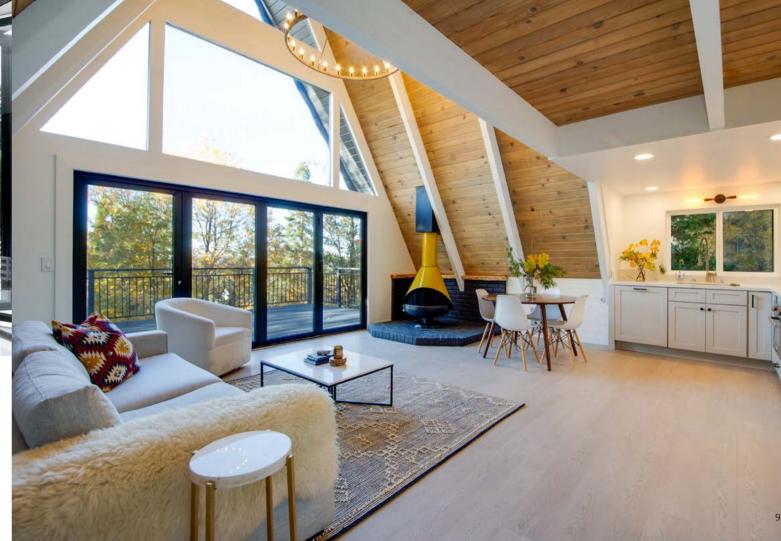

## **TEZA FOLDING DOOR**

Teza 80 series

## **Product Characteristic:**

- + Energy Efficient
- + Aluminum Thermal Break
- + Luxury Hardware
- + Hidden Hinges
- + Adjustable Hinges
- + Powder Coated Paint

Teza 80 series

Teza 80 series

**Luxury Bifold Door** 