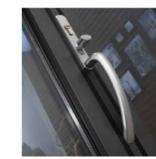

## **Product Characteristic:**

- + Energy Efficient
- + Aluminum Thermal Break
- + Luxury Hardware
- + Hidden Hinges
- + Adjustable Hinges
- + Powder Coated Paint

Teza 80 series

Teza 80 series

**Luxury Bifold Door** 

## **Product Characteristic:**

- + Energy Efficient
- + Aluminum Thermal Break
- + Heavy Duty Hardware
- + High Quality Weather Strips
- + Powder Coated Paint
- + Three Point Lock System

Product structure and accessories display