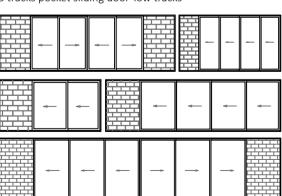

## **TEZA SLIDING DOOR**

**Multisliding Door** 

**Pocket Sliding Door** 

3 tracks pocket sliding door-low tracks