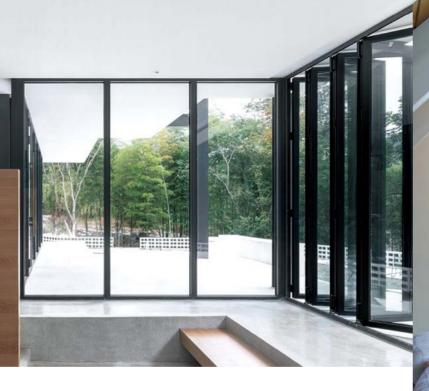

## **TEZA FOLDING DOOR**

Teza 80 series

## **Product Characteristic:**

- + Energy Efficient
- + Aluminum Thermal Break
- + Luxury Hardware
- + Hidden Hinges
- + Adjustable Hinges
- + Powder Coated Paint

Teza 80 series

Teza 80 series

**Luxury Bifold Door** 