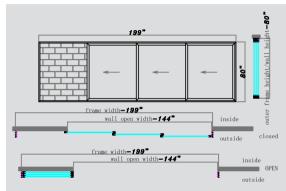

## **TEZA SLIDING DOOR**

**Multisliding Door** 

**Pocket Sliding Door** 

3 tracks pocket sliding door-low tracks