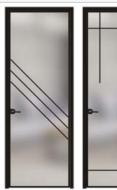

# **TEZA INTERIOR DOOR**

Teza 45 Series

## **Product Characteristic:**

- + Aluminum
- + Tempered Double Pane glass
- + Significant Noise Reductions
- + Customizable
- + Variety of Design