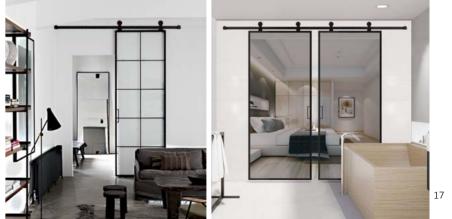

## **TEZA BARN DOOR**

Teza 40 Series

## **Product Characteristic:**

- + Tempered Double Pane glass
- + Durable
- + Powder Coated
- + Ball Bearing Quite Glide
- + Customizable