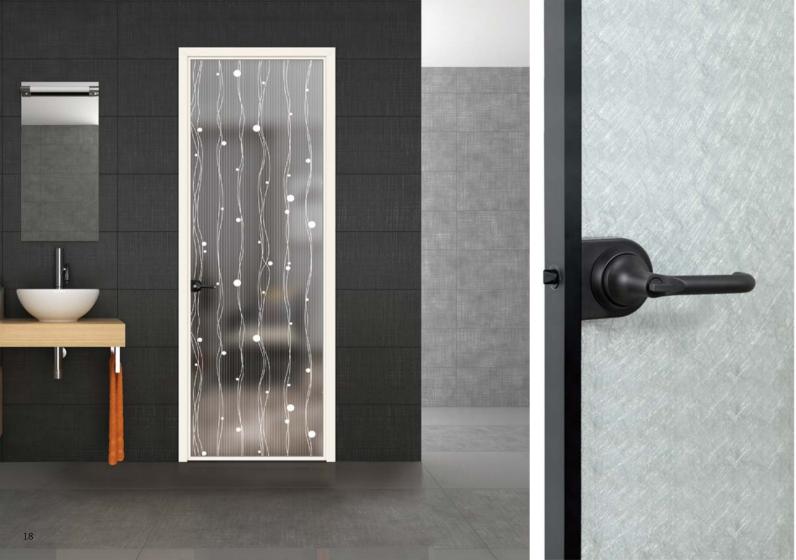

# **TEZA INTERIOR DOOR**

Teza 45 Series

## **Product Characteristic:**

- + Aluminum
- + Tempered Double Pane glass
- + Significant Noise Reductions
- + Customizable
- + Variety of Design