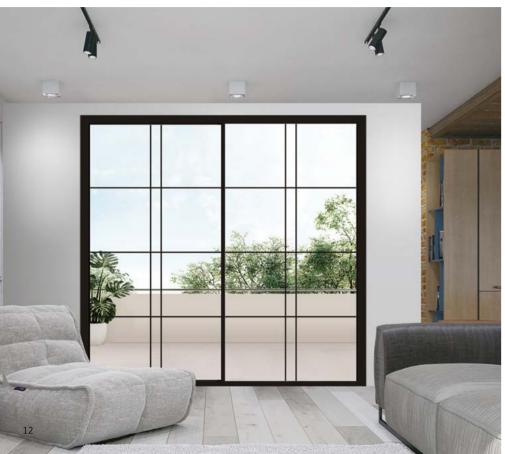

Teza 75 series

## **Product Characteristic:**

- + Energy Efficient
- + Aluminum Thermal Break
- + Heavy Duty Hardware
- + High Quality Weather Strips
- + Powder Coated Paint
- + Three Point Lock System

Product structure and accessories display