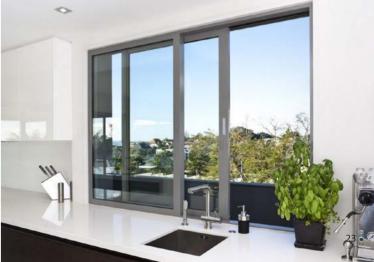

# **TEZA SLIDING DOOR**

Slim Sliding Door

Color Configuration

Profile Display

## **TEZA SLIDING DOOR**

**Multisliding Door** 

**Pocket Sliding Door** 

3 tracks pocket sliding door-low tracks

## **TEZA SLIDING DOOR**

**Single Sliding Door** 