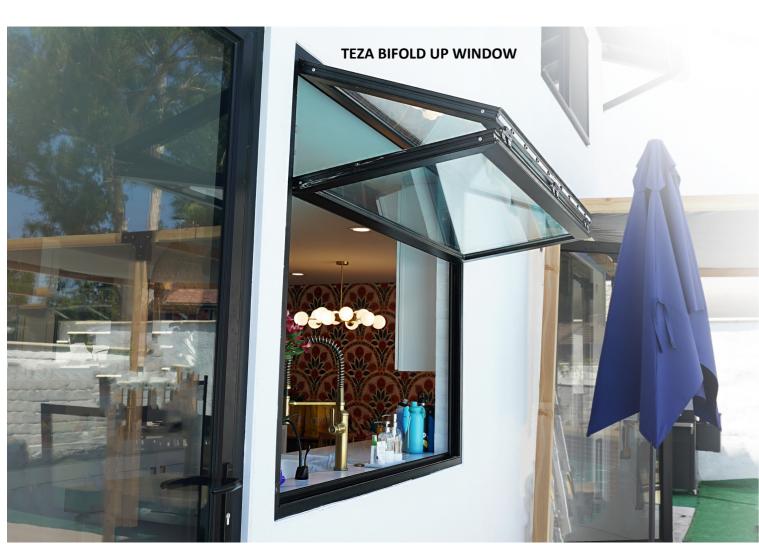

Bearing Quite Glide
- + Customizable









# **TEZA INTERIOR DOOR**

Teza 45 Series

## **Product Characteristic:**

- + Aluminum
- + Tempered Double Pane glass
- + Significant Noise Reductions
- + Customizable
- + Variety of Design

# Profile Display















## **TEZA FRENCH DOOR**

Teza 50 Series

#### **Product Characteristic:**

- + Aluminum
- + Adjustable Hinges
- + Customizable
- + Slim Frame
- + Powder Coated

## Product structure and accessories display



























## **TEZA FOLDING WINDOW**

Teza 60 Series

#### **Product Characteristic:**

- + Aluminum
- + Hidden Hinges
- + Adjustable Hinges
- + Customizable
- + Slim Frame
- + Powder Coated

Product structure and accessories display















Heat Insulation



















Sound performance







## TEZA THERMAL BREAK SLIDING WINDOW

Teza 120 Series

#### **Product Characteristic:**

- + Double Pane Glass
- + Slim Frame
- + High Quality Hardware
- + Powder Coated































Teza Doors & Windows System



www.tezadoors.com

Address: 4943 Telegraph Rd Los Angeles, CA 90022 | Phone: (818) 818 – 6001