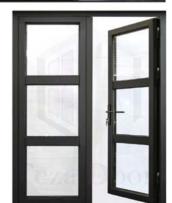

## **TEZA SLIDING DOOR**

**Single Sliding Door** 

#### **Product Characteristic:**

- + Aluminum
- + Double Pane Glass
- + Luxury Designs
- + Customizable
- + Powder Coated

**Matching Sliding Doors and interior Doors** 