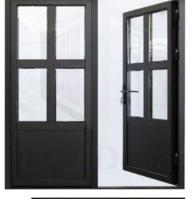

# **TEZA INTERIOR DOOR**

Teza 45 Series

## **Product Characteristic:**

- + Aluminum
- + Tempered Double Pane glass
- + Significant Noise Reductions
- + Customizable
- + Variety of Design