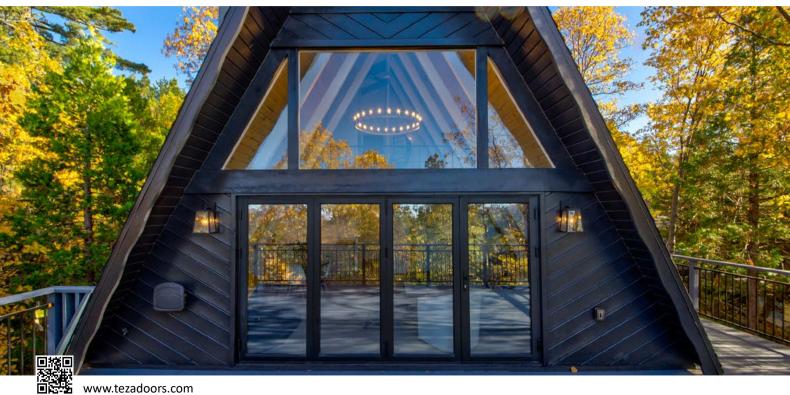

## **TEZA FOLDING DOOR**

Teza 80 series

## **Product Characteristic:**

- + Energy Efficient
- + Aluminum Thermal Break
- + Luxury Hardware
- + Hidden Hinges
- + Adjustable Hinges
- + Powder Coated Paint

Teza 80 series

Teza 80 series

**Luxury Bifold Door** 