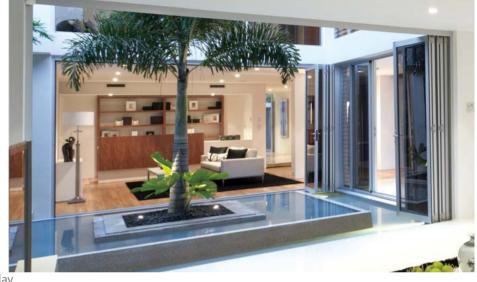

## **TEZA FOLDING DOOR**

Teza 80 series

## **Product Characteristic:**

- + Energy Efficient
- + Aluminum Thermal Break
- + Luxury Hardware
- + Hidden Hinges
- + Adjustable Hinges
- + Powder Coated Paint

Teza 80 series

Teza 80 series

**Luxury Bifold Door** 