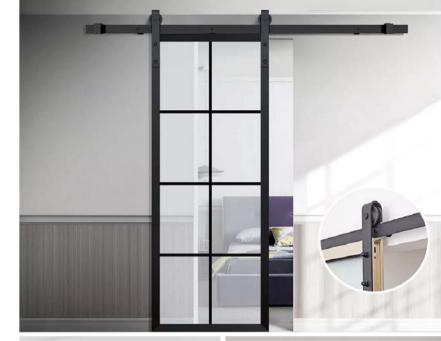

## **TEZA BARN DOOR**

Teza 40 Series

## **Product Characteristic:**

- + Tempered Double Pane glass
- + Durable
- + Powder Coated
- + Ball Bearing Quite Glide
- + Customizable