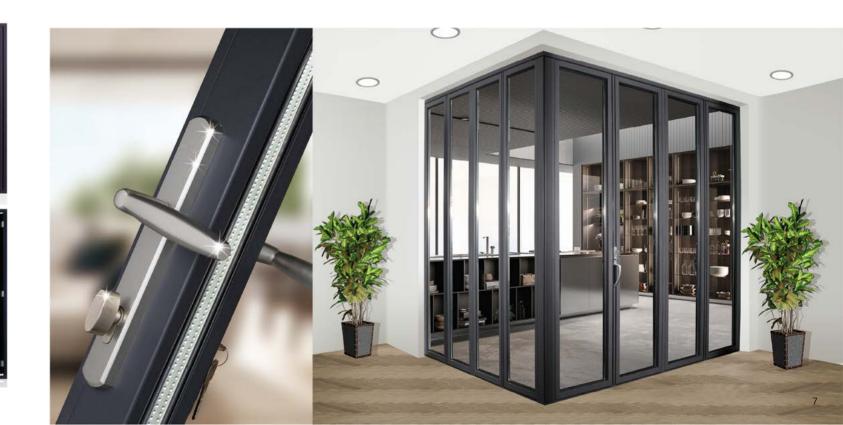

## **TEZA FOLDING DOOR**

Teza 80 series

## **Product Characteristic:**

- + Energy Efficient
- + Aluminum Thermal Break
- + Luxury Hardware
- + Hidden Hinges
- + Adjustable Hinges
- + Powder Coated Paint

Teza 80 series

Teza 80 series

**Luxury Bifold Door** 