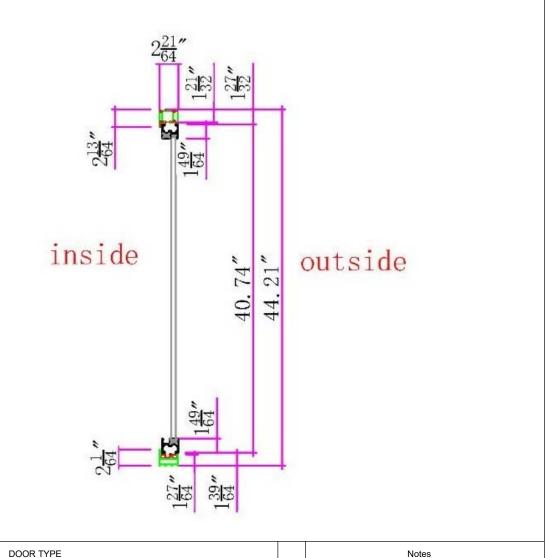

# **TEZA 60 SERIES FOLDING WINDOW**

- 1. All dimensions are in feet & inches.
- All dimensions are to be checked on site.
- Any discrepancy between the architectural drawing and other drawings relevant for construction should be notified before commencement.