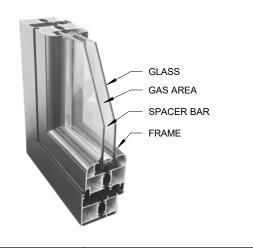

#### **GLASS DETAILS**

- DOUBLE TEMPERED GLASS
- EACH PANE 5MM GLASS - E GLASS 100% BLOCK UV
- FILLED WITH ARGON GAS
- 5MM+20A+5MM DOUBLE TEMPERED INSULATING GLASS