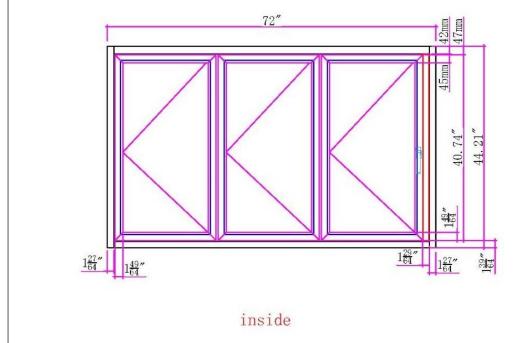

# **TEZA 60 SERIES FOLDING WINDOW**

- 1. All dimensions are in feet & inches.
- All dimensions are to be checked on site.
- Any discrepancy between the architectural drawing and other drawings relevant for construction should be notified before commencement.