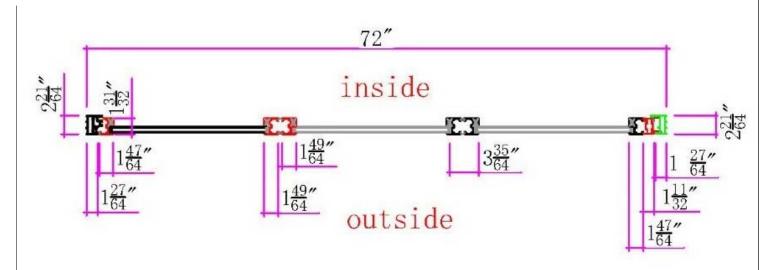

# **TEZA 60 SERIES FOLDING WINDOW**

- 1. All dimensions are in feet & inches.
- All dimensions are to be checked on site.
- Any discrepancy between the architectural drawing and other drawings relevant for construction should be notified before commencement.