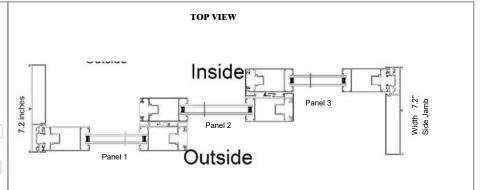

PROJECT

BOTTOM TRACK HEIGHT & WIDTH

Teza Doors

## **TEZA DOORS**

2235 FIRST ST SIMI VALLEY, CA 93065 WWW.TEZADOORS.COM TEZAPRODUCTS@GMAIL.COM CALL: (909) 414-4646

4 TRACKS SLIDING DOOR

DOOR TYPE

- 1. All dimensions are in feet & inches.
- 2. All dimensions are to be checked on site.
- Any discrepancy between the architectural drawing and other drawings relevant for construction should be notified before commencement.