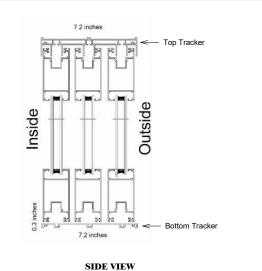

PROJECT

BOTTOM TRACK HEIGHT & WIDTH

Teza Doors

## PANEL DETAILS

OUR BIFOLD PATIO DOORS HAVE BUILD WITH THERMAL BREAK ALUMINUM (75 SERIES) WHICH MAKES A HUGE IMPACT ON THE OVERALL PERFORMANCE OF YOUR DOOR. THE THERMAL BREAK IS A CONTINUOUS BARRIER BETWEEN THE INSIDE AND OUTSIDE DOOR FRAMES THAT PREVENT CONDUCTIVE THERMAL ENERGY LOSS.