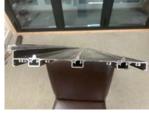

## PANEL DETAILS

OUR BIFOLD PATIO DOORS HAVE BUILD WITH THERMAL BREAK ALUMINUM (75 SERIES) WHICH MAKES A HUGE IMPACT ON THE OVERALL PERFORMANCE OF YOUR DOOR. THE THERMAL BREAK IS A CONTINUOUS BARRIER BETWEEN THE INSIDE AND OUTSIDE DOOR FRAMES THAT PREVENT CONDUCTIVE THERMAL ENERGY LOSS.