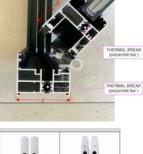

## PANEL DETAILS

OUR BIFOLD PATIO DOORS HAVE BUILD WITH THERMAL BREAK ALUMINUM (75 SERIES) WHICH MAKES A HUGE IMPACT ON THE OVERALL PERFORMANCE OF YOUR DOOR. THE THERMAL BREAK IS A CONTINUOUS BARRIER BETWEEN THE INSIDE AND OUTSIDE DOOR FRAMES THAT PREVENT CONDUCTIVE THERMAL ENERGY LOSS.