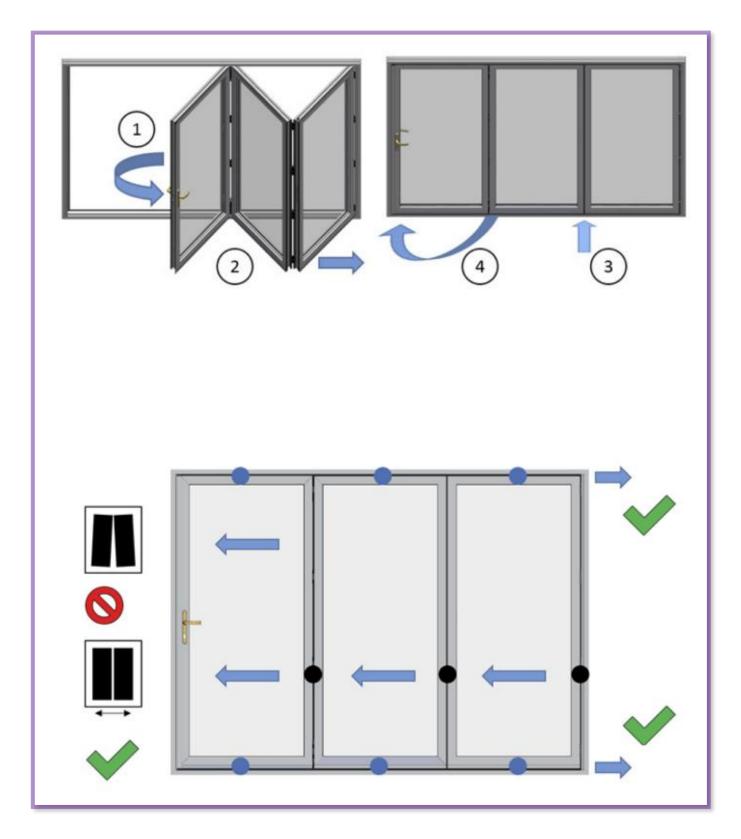

UTSWING



IF YOUR DOOR IS OUTSWING, SHORTER SIDE OF FRAME WILL BE OUTSIDE OF HOUSE



IF YOUR DOOR IS INSWING, SHORTER SIDE OF FRAME WILL BE INSIDE OF HOUSE

#### FRAME ASSEMBLY





## How to make The Rough opening on the wall



MEASURE L1=L2=L3, W1=W2=W3, D1=D2

#### **Frame Installation**

# Please be sure to secure an additional ¼ in. space on each side including both top and bottom of frame. Make sure all sides and floor are level. (If not level it will cause issues with opening and closing the doors as well as locking the door) For Rough opening Secure ¼ in. space on all sides. Use a Leveler to make EX sure all sides are level. 10

**Before Installation:** 

#### **Frame Installation continued:**



# **Install The Panels**



## **Install The Panels**



# **Install The Panels**



## **Teza Bi-Fold Door with 3 Panels**

The top roller and bottom roller will be between panel 2 and panel 3



## Teza Bi-Fold Door with 4 Panels

The top roller and bottom roller will be between panel 2 and panel 3



## **Teza Bi-Fold Door with 5 Panels**

The top roller and bottom roller will be between panel 2 & panel 3 - panel 4 & panel 5



# Install The Lock









**Contact Information:** 

Address:

20115 Nordhoff st. Chatsworth, CA 91311

Phone: (818) 818-6001

Email: Sales@Tezadoors.com