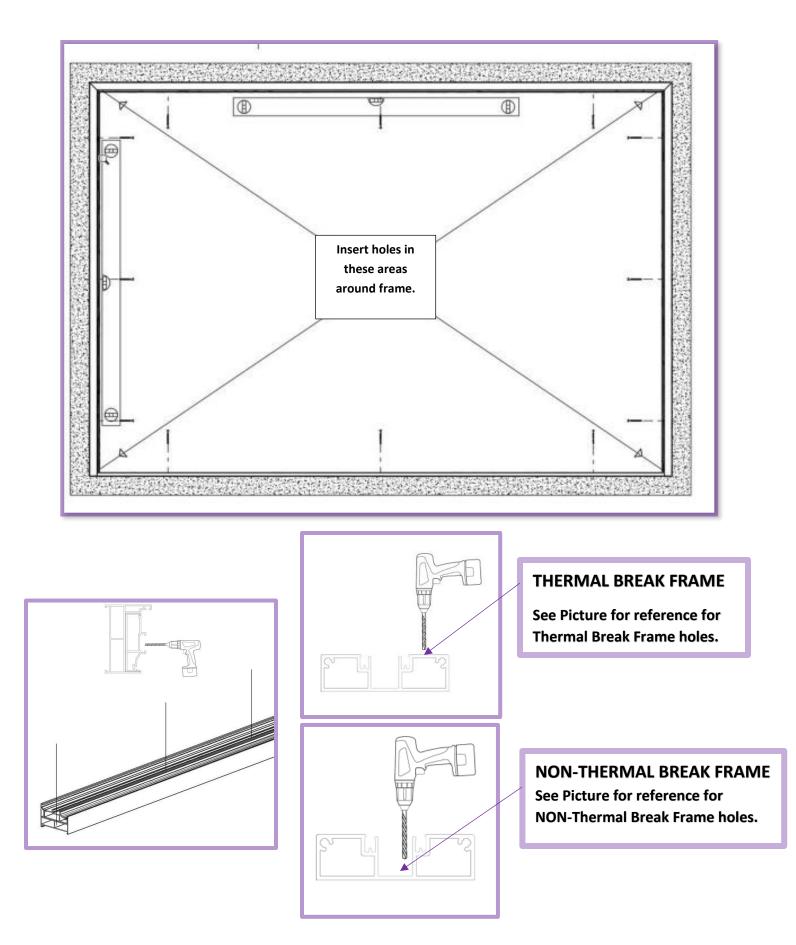

als (Changes depending on number of panels)



#### FRAME DIRECTION FOR INSWING AND OUTSWING



IF YOUR DOOR IS OUTSWING, SHORTER SIDE OF FRAME WILL BE OUTSIDE OF HOUSE



IF YOUR DOOR IS INSWING, SHORTER SIDE OF FRAME WILL BE INSIDE OF HOUSE

#### FRAME ASSEMBLY





## How to make The Rough opening on the wall



MEASURE L1=L2=L3, W1=W2=W3, D1=D2

#### **Frame Installation**

# Please be sure to secure an additional ¼ in. space on each side including both top and bottom of frame. Make sure all sides and floor are level. (If not level it will cause issues with opening and closing the doors as well as locking the door) For Rough opening Secure ¼ in. space on all sides. Use a Leveler to make EX sure all sides are level. 10

**Before Installation:** 

#### **Frame Installation continued:**



# **Install The Panels**



## **Install The Panels**



# **Install The Panels**



## **Teza Bi-Fold Door with 3 Panels**

The top roller and bottom roller will be between panel 2 and panel 3



## Teza Bi-Fold Door with 4 Panels

The top roller and bottom roller will be between panel 2 and panel 3



## **Teza Bi-Fold Door with 5 Panels**

The top roller and bottom roller will be between panel 2 & panel 3 - panel 4 & panel 5



# Install The Lock









**Contact Information:** 

Address:

20115 Nordhoff st. Chatsworth, CA 91311

Phone: (818) 818-6001

Email: Sales@Tezadoors.com