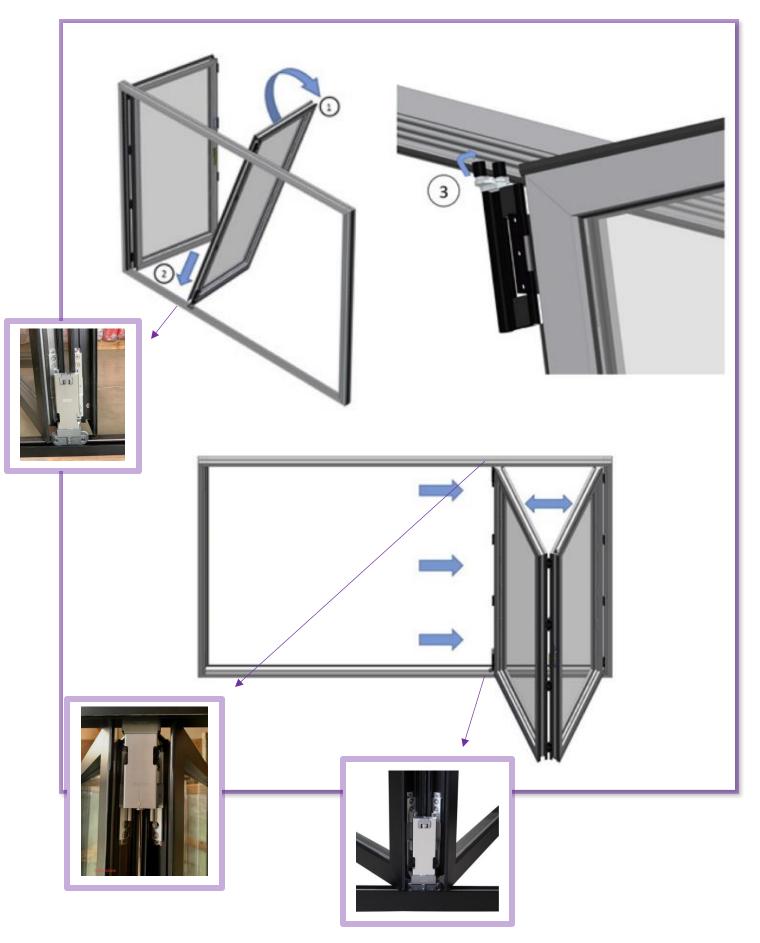

# **Install The Panels**

## **Install The Panels**

## **Teza Bi-Fold Door with 3 Panels**

The top roller and bottom roller will be between panel 2 and panel 3

## Teza Bi-Fold Door with 4 Panels

The top roller and bottom roller will be between panel 2 and panel 3

## **Teza Bi-Fold Door with 5 Panels**

The top roller and bottom roller will be between panel 2 & panel 3 - panel 4 & panel 5