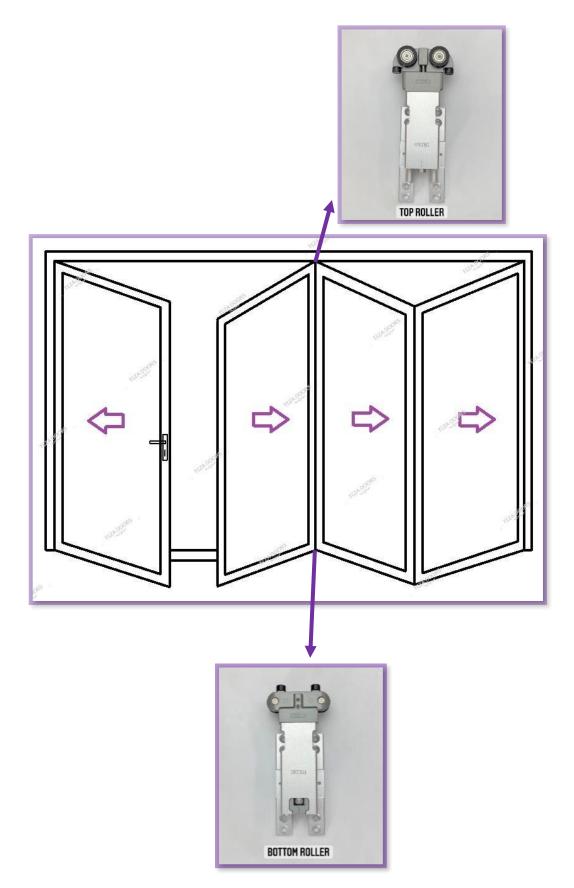

## Teza Bi-Fold Door with 4 Panels

The top roller and bottom roller will be between panel 2 and panel 3