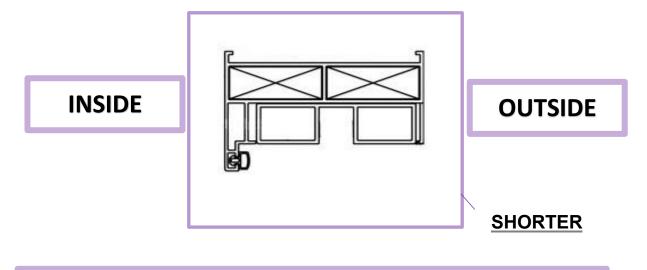

#### FRAME DIRECTION FOR INSWING AND OUTSWING

IF YOUR DOOR IS OUTSWING, SHORTER SIDE OF FRAME WILL BE OUTSIDE OF HOUSE

IF YOUR DOOR IS INSWING, SHORTER SIDE OF FRAME WILL BE INSIDE OF HOUSE