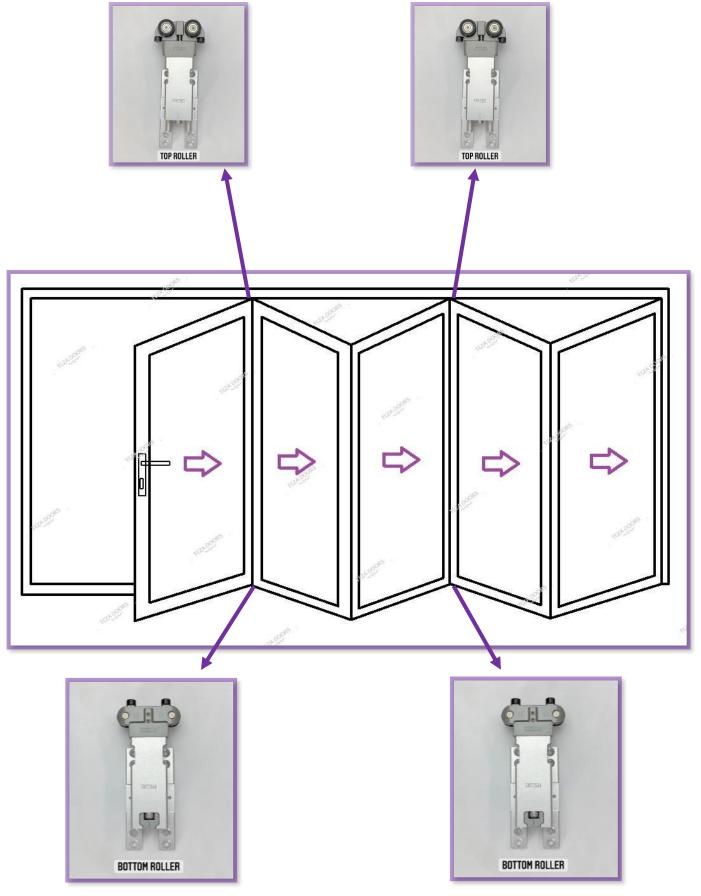

## **Teza Bi-Fold Door with 5 Panels**

The top roller and bottom roller will be between panel 2 & panel 3 - panel 4 & panel 5