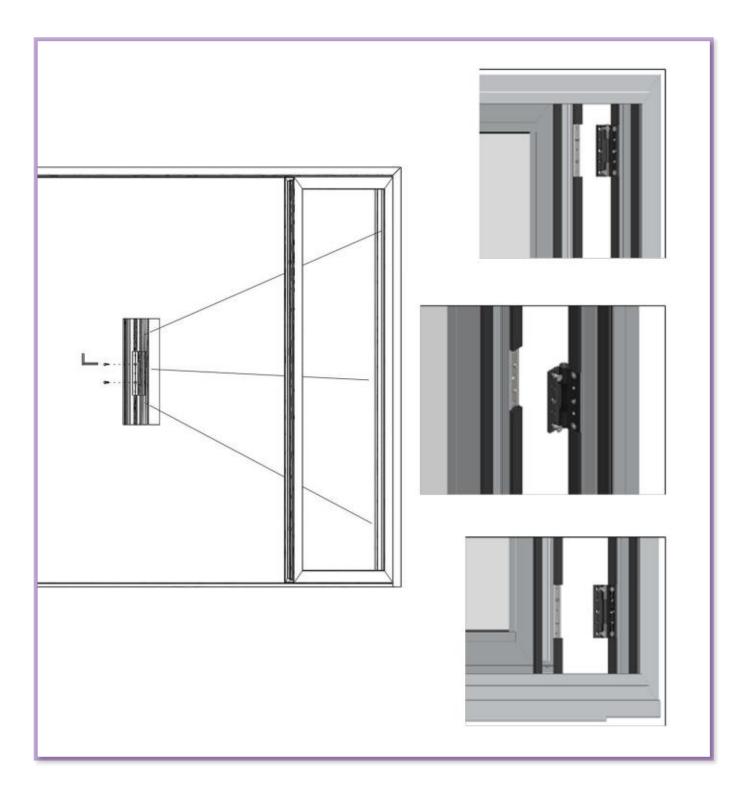

mber of panels)



#### FRAME DIRECTION FOR INSWING AND OUTSWING



IF YOUR DOOR IS OUTSWING, SHORTER SIDE OF FRAME WILL BE OUTSIDE OF HOUSE



IF YOUR DOOR IS INSWING, SHORTER SIDE OF FRAME WILL BE INSIDE OF HOUSE

#### FRAME ASSEMBLY





## How to make The Rough opening on the wall



MEASURE L1=L2=L3, W1=W2=W3, D1=D2

#### **Frame Installation**

# Please be sure to secure an additional ¼ in. space on each side including both top and bottom of frame. Make sure all sides and floor are level. (If not level it will cause issues with opening and closing the doors as well as locking the door) For Rough opening Secure ¼ in. space on all sides. Use a Leveler to make EX sure all sides are level. 10

**Before Installation:** 

#### **Frame Installation continued:**



# **Install The Panels**



## **Install The Panels**



# **Install The Panels**



## **Teza Bi-Fold Door with 3 Panels**

The top roller and bottom roller will be between panel 2 and panel 3



## Teza Bi-Fold Door with 4 Panels

The top roller and bottom roller will be between panel 2 and panel 3



## **Teza Bi-Fold Door with 5 Panels**

The top roller and bottom roller will be between panel 2 & panel 3 - panel 4 & panel 5



# Install The Lock









**Contact Information:** 

Address:

20115 Nordhoff st. Chatsworth, CA 91311

Phone: (818) 818-6001

Email: Sales@Tezadoors.com