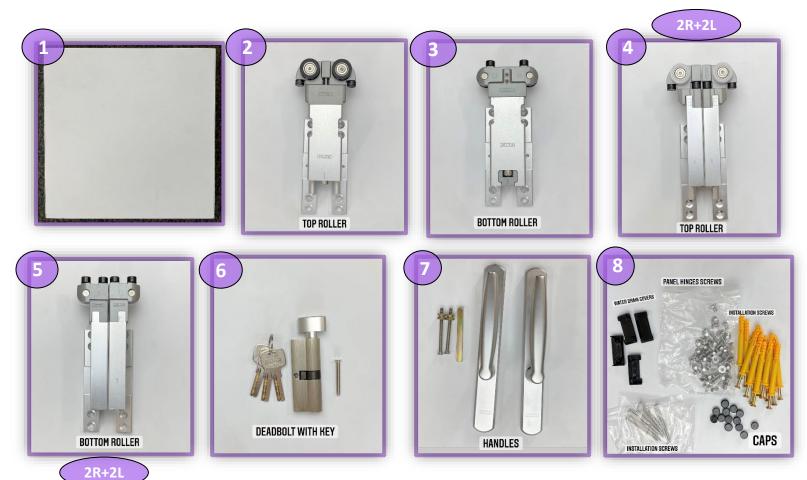

Teza 60 Series Aluminum Bi-Fold Door Installation Guide





### **Before Installation:**

Please be sure to secure an additional ¼ in. space on each side including both top and bottom of frame.

Make sure all sides and floor are level.

(If not level it will cause issues with opening and closing the doors as well as locking the door)

Materials (Changes depending on number of panels)



#### FRAME DIRECTION FOR INSWING AND OUTSWING



IF YOUR DOOR IS OUTSWING, SHORTER SIDE OF FRAME WILL BE OUTSIDE OF HOUSE



IF YOUR DOOR IS INSWING, SHORTER SIDE OF FRAME WILL BE INSIDE OF HOUSE

#### FRAME ASSEMBLY





## How to make The Rough opening on the wall



MEASURE L1=L2=L3, W1=W2=W3, D1=D2

#### **Frame Installation**

# Please be sure to secure an additional ¼ in. space on each side including both top and bottom of frame. Make sure all sides and floor are level. (If not level it will cause issues with opening and closing the doors as well as locking the door) For Rough opening Secure ¼ in. space on all sides. Use a Leveler to make EX sure all sides are level. 10

**Before Installation:** 

#### **Frame Installation continued:**



# **Install The Panels**



## **Install Th