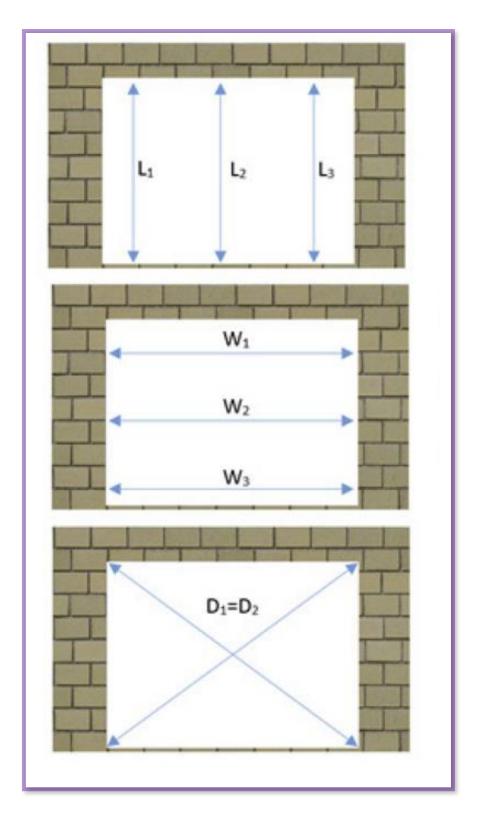

Teza 60 Series Aluminum Bi-Fold Door Installation Guide





### **Before Installation:**

Please be sure to secure an additional ¼ in. space on each side including both top and bottom of frame.

Make sure all sides and floor are level.

(If not level it will cause issues with opening and closing the doors as well as locking the door)

Materials (Changes depending on number of panels)



#### FRAME DIRECTION FOR INSWING AND OUTSWING



IF YOUR DOOR IS OUTSWING, SHORTER SIDE OF FRAME WILL BE OUTSIDE OF HOUSE



IF YOUR DOOR IS INSWING, SHORTER SIDE OF FRAME WILL BE INSIDE OF HOUSE

#### FRAME ASSEMBLY





## How to make The Rough opening on the wall



MEASURE L1=L2=L3, W1=W2=W3, D1=D2

#### **Frame Installation**

# Please be sure to secure an additional ¼ in. space on each side including both top and bottom of frame. Make sure all sides and floor are level. (If not level it will cause issues with opening and closing the doors as well as locking the door) For Rough opening Secure ¼ in. space on all sides. Use a Leveler to make EX sure all sides are level. 10

**Before Installation:** 

#### **Frame Installation continued:**



# **Install The Panels**



## **Install The Panels**



# **Install The Panels**



## **Teza Bi-Fold Door with 3 Panels**

The top roller and bottom roller will be between panel 2 and panel 3



## Teza Bi-Fold Door with 4 Panels

The top roller and bottom roller will be between panel 2 and panel 3



## **Tez