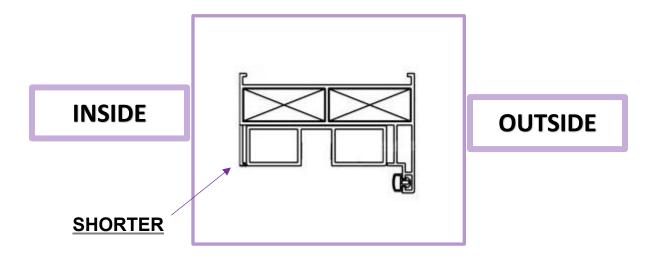

#### FRAME DIRECTION FOR INSWING AND OUTSWING

IF YOUR DOOR IS OUTSWING, SHORTER SIDE OF FRAME WILL BE OUTSIDE OF HOUSE

IF YOUR DOOR IS INSWING, SHORTER SIDE OF FRAME WILL BE INSIDE OF HOUSE