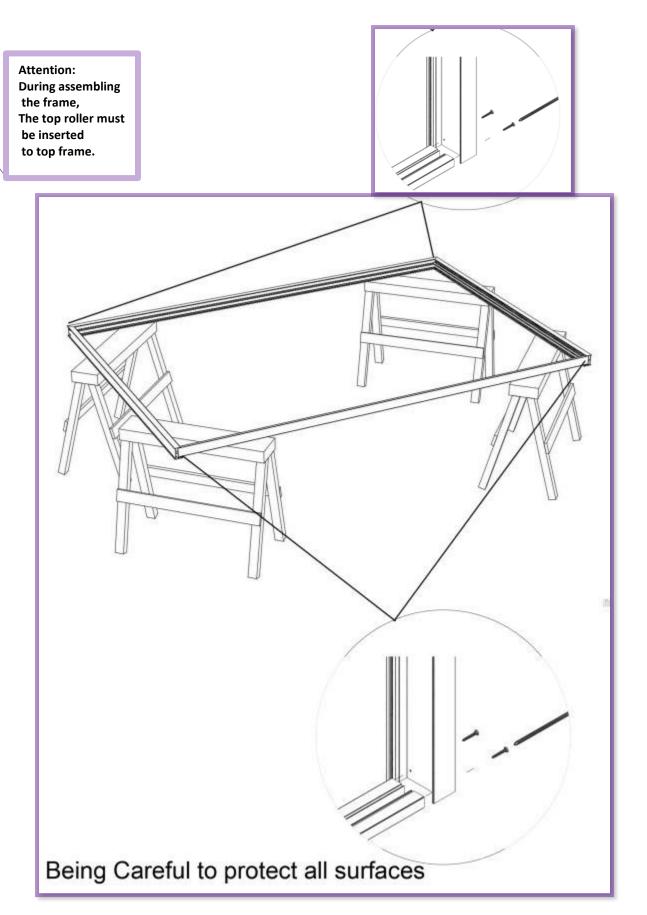

Teza 60 Series Aluminum Bi-Fold Door Installation Guide





### **Before Installation:**

Please be sure to secure an additional ¼ in. space on each side including both top and bottom of frame.

Make sure all sides and floor are level.

(If not level it will cause issues with opening and closing the doors as well as locking the door)

Materials (Changes depending on number of panels)



#### FRAME DIRECTION FOR INSWING AND OUTSWING



IF YOUR DOOR IS OUTSWING, SHORTER SIDE OF FRAME WILL BE OUTSIDE OF HOUSE



IF YOUR DOOR IS INSWING, SHORTER SIDE OF FRAME WILL BE INSIDE OF HOUSE

#### FRAME ASSEMBLY





## How to make The Rough opening on the wall



MEASURE L1=L2=L3, W1=W2=W3, D1=D2

#### **Frame Installation**

# Please be sure to secure an additional ¼ in. space on each side including both top and bottom of frame. Make sure all sides and floor are level. (If not level it will cause issues with opening and closing the doors as well as locking the door) For Rough opening Secure ¼ in. space on all sides. Use a Leveler to make EX sure all sides are level. 10

**Before Installation:** 

#### **Frame Installation continued:**



# **Install The Panels**



## **Install The Panels**



# **Install The Panels**



## **Teza Bi-Fold Door with 3 Panels**

The top roller and bottom roller will be between panel 2 and panel 3



## Teza Bi-Fold Door with 4 Panels

The top roller and bottom roller