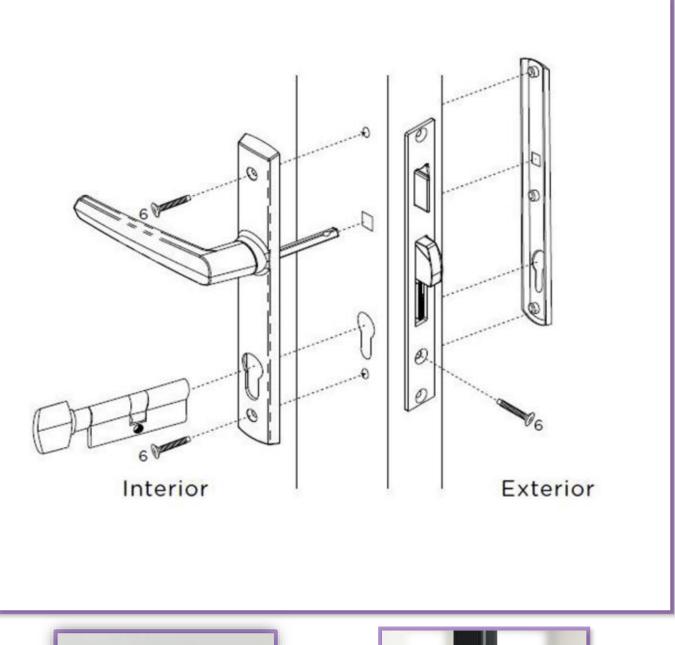

# Install The Lock

**Contact Information:** 

Address:

20115 Nordhoff st. Chatsworth, CA 91311

Phone: (818) 818-6001

Email: Sales@Tezadoors.com