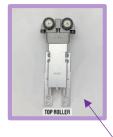

Teza 60 Series Aluminum Bi-Fold Door Installation Guide





### **Before Installation:**

Please be sure to secure an additional ¼ in. space on each side including both top and bottom of frame.

Make sure all sides and floor are level.

(If not level it will cause issues with opening and closing the doors as well as locking the door)

Materials (Changes depending on number of panels)



#### FRAME DIRECTION FOR INSWING AND OUTSWING



IF YOUR DOOR IS OUTSWING, SHORTER SIDE OF FRAME WILL BE OUTSIDE OF HOUSE



IF YOUR DOOR IS INSWING, SHORTER SIDE OF FRAME WILL BE INSIDE OF HOUSE

#### FRAME ASSEMBLY





## How to make The Rough opening on the wall



MEASURE L1=L2=L3, W1=W2=W3, D1=D2

#### **Frame Installation**

# Please be sure to secure an additional ¼ in. space on each side including both top and bottom of frame. Make sure all sides and floor are level. (If not level it will cause issues with opening and closing the doors as well as locking the door) For Rough opening Secure ¼ in. space on all sides. Use a Leveler to make EX sure all sides are level. 10

**Before Installation:** 

#### **Frame Installation continued:**



# **Install The Panels**



## **Install The Panels**



# **Install The Panels**



## **Teza Bi-Fold Door with 3 Panels**

The top roller and bottom roller will be between panel 2 and panel 3



## Teza Bi-Fold Door with 4 Panels

The top roller and bottom roll