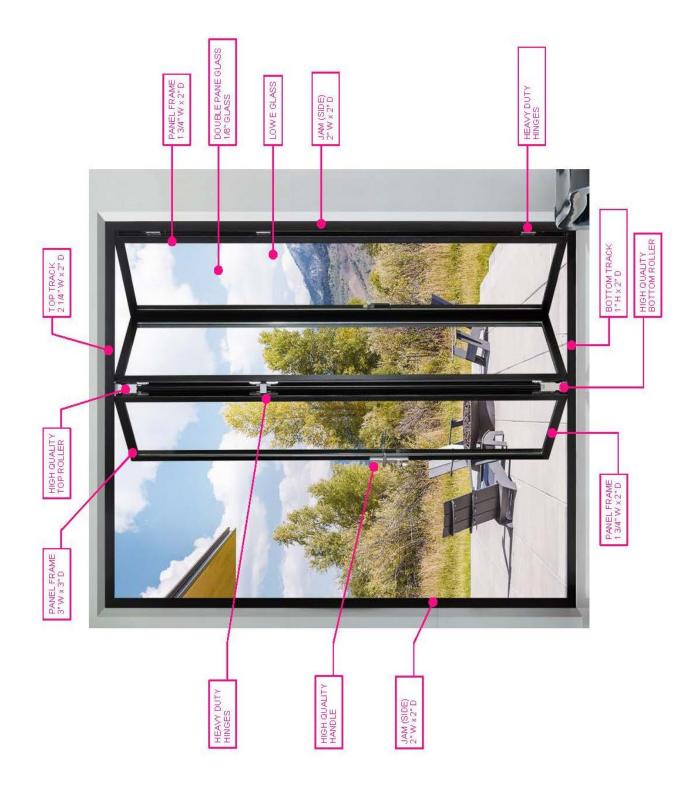

Teza 60 Series Aluminum Bi-Fold Door Installation Guide





### **Before Installation:**

Please be sure to secure an additional ¼ in. space on each side including both top and bottom of frame.

Make sure all sides and floor are level.

(If not level it will cause issues with opening and closing the doors as well as locking the door)

Materials (Changes depending on number of panels)



#### FRAME DIRECTION FOR INSWING AND OUTSWING



IF YOUR DOOR IS OUTSWING, SHORTER SIDE OF FRAME WILL BE OUTSIDE OF HOUSE



IF YOUR DOOR IS INSWING, SHORTER SIDE OF FRAME WILL BE INSIDE OF HOUSE

#### FRAME ASSEMBLY





## How to make The Rough opening on the wall



MEASURE L1=L2=L3, W1=W2=W3, D1=D2

#### **Frame Installation**

# Please be sure to secure an additional ¼ in. space on each side including both top and bottom of frame. Make sure all sides and floo