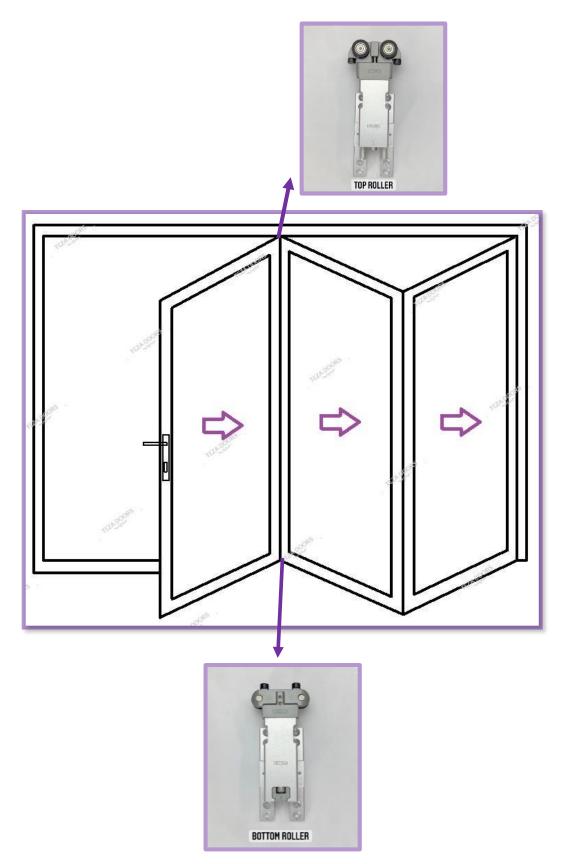

## **Teza Bi-Fold Door with 3 Panels**

The top roller and bottom roller will be between panel 2 and panel 3