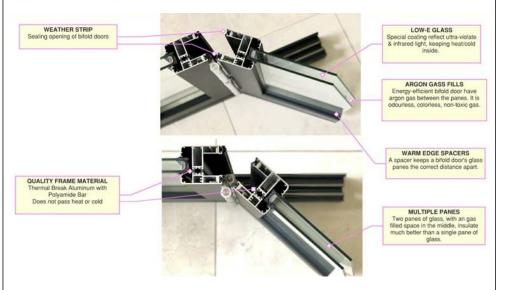

## **GLASS DETAILS**

- DOUBLE TEMPERED GLASS
- EACH PANE 5MM GLASS
- E GLASS 100% BLOCK UV
- FILLED WITH ARGON GAS

#### BIFOLD DOOR'S PANEL & GLASS DETAIL