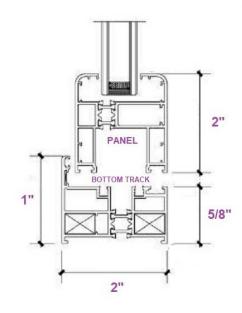

#### BIFOLD DOOR'S PANEL & GLASS DETAIL

## PANEL DETAILS

TEZA 60 SERIES HAS SUPER SLIM FRAME AND SLIM GLASSES WHICH MAKES IT SUPER LIGHT WEIGHT CAN FOLD OR UNFOLD PANELS WITH MINIMUM FORCE.

TEZA DOORS

2235 FIRST ST
SIMI VALLEY, CA 93065
WWW.TEZADOORS.COM
TEZAPRODUCTS@GMAIL.COM
CALL: (909) 414-4646