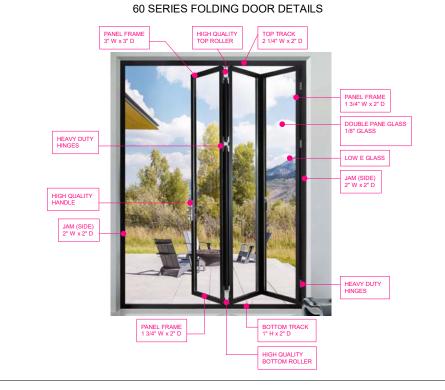

#### BIFOLD DOOR'S PANEL & GLASS DETAIL

## PANEL DETAILS

TEZA 60 SERIES HAS SUPER SLIM FRAME AND SLIM GLASSES WHICH MAKES IT SUPER LIGHT WEIGHT CAN FOLD OR UNFOLD PANELS WITH MINIMUM FORCE.

TEZA DOORS

2235 FIRST ST
SIMI VALLEY, CA 93065
WWW.TEZADOORS.COM
TEZAPRODUCTS@GMAIL.COM
CALL: (909) 414-4646

# TEZA 60 SERIES ALUMINUM FOLDING DOOR