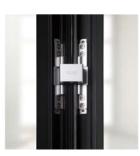

## TITLE 24

TEZA BIFOLD PATIO DOORS ARE IN COMPLIANCE WITH BUILDING CODE (TITLE 24) THAT HAS BEEN TESTED BY 3RD PARTY. CURRENTLY, WE ARE IN THE PROCESS OF GETTING COMPLIANCE WITH NFRC LAB.

| SHGC RATING | U- FACTOR |
|-------------|-----------|
| 0.26        | 0.32      |

## **GLASS DETAILS**

- DOUBLE TEMPERED GLASS
- EACH PANE 5MM GLASS
- E GLASS 100% BLOCK UV
- FILLED WITH ARGON GAS



## BIFOLD DOOR HARDWARE





TEZA BIFOLD DOORS: ANY SIZE ANY CONFIGURATION









PROJECT

#### BIFOLD DOOR'S PANEL & GLASS DETAIL



## PANEL DETAILS

TEZA 60 SERIES HAS SUPER SLIM FRAME AND SLIM GLASSES WHICH MAKES IT SUPER LIGHT WEIGHT CAN FOLD OR UNFOLD PANELS WITH MINIMUM FORCE.





TEZA DOORS

2235 FIRST ST
SIMI VALLEY, CA 93065
WWW.TEZADOORS.COM
TEZAPRODUCTS@GMAIL.COM
CALL: (909) 414-4646

DOOR TYPE

# TEZA 60 SERIES ALUMINUM FOLDING DOOR

## Notes

- All dimensions are in feet & inches.
- All dimensions are to be checked on site.
- Any discrepancy between the architectural drawing and other drawings relevant for construction should be notified before commencement.