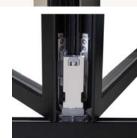

## TITLE 24

TEZA BIFOLD PATIO DOORS ARE IN COMPLIANCE WITH BUILDING CODE (TITLE 24) THAT HAS BEEN TESTED BY 3RD PARTY. CURRENTLY, WE ARE IN THE PROCESS OF GETTING COMPLIANCE WITH NFRC LAB.

| SHGC RATING | U- FACTOR |
|-------------|-----------|
| 0.26        | 0.32      |

## **GLASS DETAILS**

- DOUBLE TEMPERED GLASS
- EACH PANE 5MM GLASS
- E GLASS 100% BLOCK UV
- FILLED WITH ARGON GAS



## BIFOLD DOOR HARDWARE





TEZA BIFOLD DOORS: ANY SIZE ANY CONFIGURATION









PROJECT

#### BIFOLD DOOR'S PANEL & GLASS DETAIL



## PANEL DETAILS

TEZA 60 SERIES HAS SUPER SLIM FRAME AND SLIM GLASSES WHICH MAKES IT SUPER LIGHT WEIGHT CAN FOLD OR UNFOLD PANELS WITH MINIMUM FORCE.





TEZA DOORS

2235 FIRST ST
SIMI VALLEY, CA 93065
WWW.TEZADOORS.COM
TEZAPRODUCTS@GMAIL.COM
CALL: (909) 414-4646

DOOR TYPE

# TEZA 60 SERIES ALUMINUM FOLDING DOOR

## Notes

- All dimensions are in feet & inches.
- All dimensions are to be checked on site.
- Any discrepancy between the architectural drawing and other drawings relevant for construction should be notified before commencement.