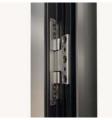

## TITLE 24

TEZA BIFOLD PATIO DOORS ARE IN COMPLIANCE WITH BUILDING CODE (TITLE 24) THAT HAS BEEN TESTED BY 3RD PARTY. CURRENTLY, WE ARE IN THE PROCESS OF GETTING COMPLIANCE WITH NFRC LAB.

| SHGC RATING | U- FACTOR |
|-------------|-----------|
| 0.26        | 0.32      |

## **GLASS DETAILS**

- DOUBLE TEMPERED GLASS
- EACH PANE 5MM GLASS
- E GLASS 100% BLOCK UV
- FILLED WITH ARGON GAS



## BIFOLD DOOR HARDWARE





TEZA BIFOLD DOORS: ANY SIZE ANY CONFIGURATION









PROJECT

#### BIFOLD DOOR'S PANEL & GLASS DETAIL



## PANEL DETAILS

TEZA 60 SERIES HAS SUPER SLIM FRAME AND SLIM GLASSES WHICH MAKES IT SUPER LIGHT WEIGHT CAN FOLD OR UNFOLD PANELS WITH MINIMUM FORCE.





TEZA DOORS

2235 FIRST ST
SIMI VALLEY, CA 93065
WWW.TEZADOORS.COM
TEZAPRODUCTS@GMAIL.COM
CALL: (909) 414-4646

DOOR TYPE

# TEZA 60 SERIES ALUMINUM FOLDING DOOR

## Notes

- All dimensions are in feet & inches.
- All dimensions are to be checked on site.
- Any discrepancy between the architectural drawing and other drawings relevant for construction should be notified before commencement.